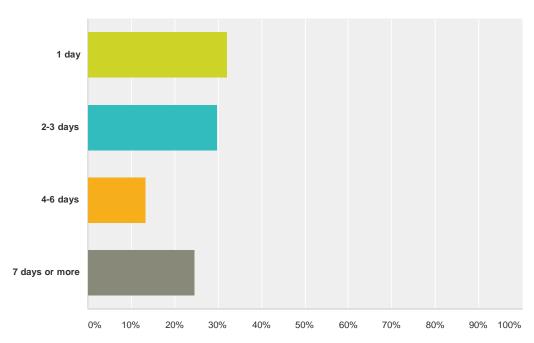

### Q6 If by appointment, did you get your appointment within:

| Answer Choices | Responses |     |
|----------------|-----------|-----|
| 1 day          | 32.09%    | 43  |
| 2-3 days       | 29.85%    | 40  |
| 4-6 days       | 13.43%    | 18  |
| 7 days or more | 24.63%    | 33  |
| Total          |           | 134 |