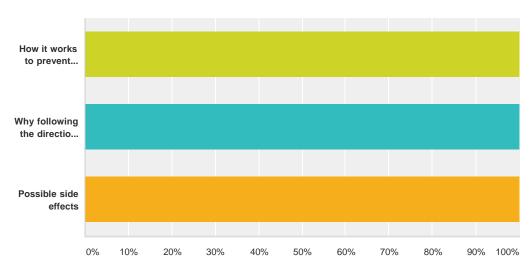

# Q8 If seen in the Family Planning, do you understand the following information about your chosen birth control method? Select all that apply

| Answer Choices                             | Responses |   |
|--------------------------------------------|-----------|---|
| How it works to prevent pregnancy          | 100.00%   | 1 |
| Why following the directions are important | 100.00%   | 1 |
| Possible side effects                      | 100.00%   | 1 |
| Total Respondents: 1                       |           |   |