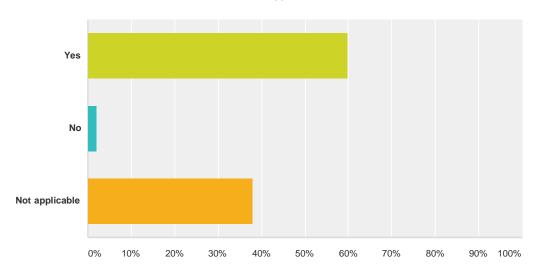

### Q13 Do you understand the explanation about your problem or diagnosis?

| Answer Choices        | Responses |    |
|-----------------------|-----------|----|
| Yes                   | 60.00%    | 30 |
| No                    | 2.00%     | 1  |
| Not applicable        | 38.00%    | 19 |
| Total Respondents: 50 |           |    |