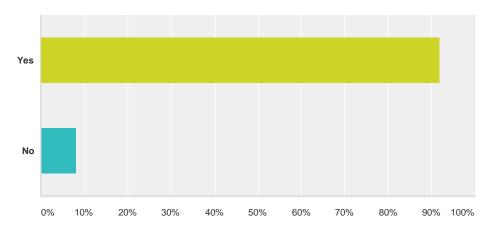

#### Q3 What hours are most convenient for you?

| Answer Choices                | Responses |     |
|-------------------------------|-----------|-----|
| 8:00am-5:00pm (Regular Hours) | 92.90%    | 170 |
| Before 8 am                   | 7.65%     | 14  |
| After 5 pm                    | 4.37%     | 8   |
| Total Respondents: 183        |           |     |