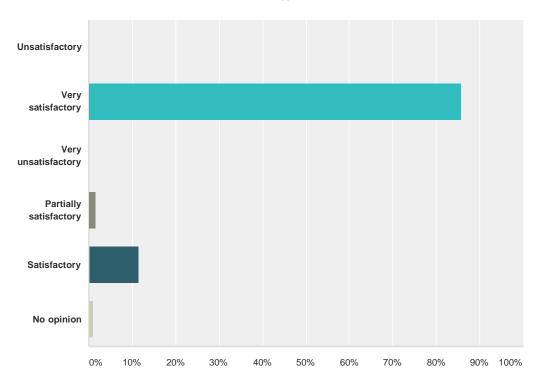

#### Q16 How satisfactory was your visit?

Answered: 182 Skipped: 16

| Answer Choices         | Responses |     |
|------------------------|-----------|-----|
| Unsatisfactory         | 0.00%     | 0   |
| Very satisfactory      | 85.71%    | 156 |
| Very unsatisfactory    | 0.00%     | 0   |
| Partially satisfactory | 1.65%     | 3   |
| Satisfactory           | 11.54%    | 21  |
| No opinion             | 1.10%     | 2   |
| Total                  |           | 182 |