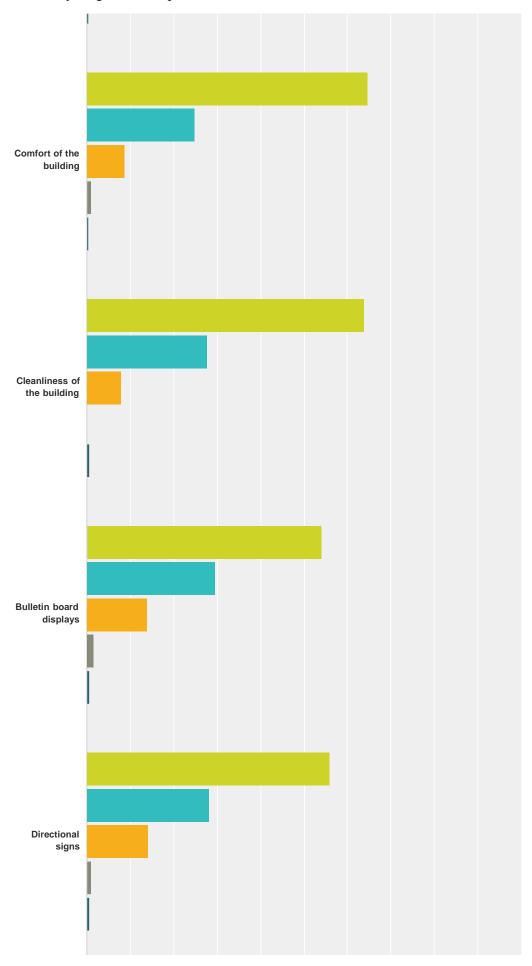

#### Q4 How would you rate the following services? (Check one answer for each)

Answered: 198 Skipped: 0

| 0%      | 10% | 20%       | 30% | 40%  | 50%  | 60%  | 70% | 80% | 90% | 100% |
|---------|-----|-----------|-----|------|------|------|-----|-----|-----|------|
|         |     |           |     |      |      |      |     |     |     |      |
|         |     |           |     |      |      |      |     |     |     |      |
| Excelle | nt  | Very Good |     | Good | Fair | Poor |     |     |     |      |
|         |     |           |     |      |      |      |     |     |     |      |

|                                                    | Excellent | Very Good | Good   | Fair   | Poor  | Total |
|----------------------------------------------------|-----------|-----------|--------|--------|-------|-------|
| Privacy at check-in                                | 60.91%    | 23.35%    | 12.69% | 2.54%  | 0.51% |       |
| •                                                  | 120       | 46        | 25     | 5      | 1     | 19    |
| Waiting time                                       | 39.90%    | 26.42%    | 21.76% | 11.40% | 0.52% |       |
|                                                    | 77        | 51        | 42     | 22     | 1     | 19    |
| Privacy when being seen                            | 63.49%    | 24.34%    | 10.58% | 1.06%  | 0.53% |       |
|                                                    | 120       | 46        | 20     | 2      | 1     | 1     |
| Amount of time spent with staff during visit       | 51.31%    | 29.84%    | 13.09% | 4.71%  | 1.05% |       |
|                                                    | 98        | 57        | 25     | 9      | 2     | 1     |
| Education provided (if applicable)                 | 55.00%    | 25.00%    | 18.89% | 1.11%  | 0.00% |       |
|                                                    | 99        | 45        | 34     | 2      | 0     | 1     |
| Skills of staff (thorough, knowledgeable,etc)      | 63.49%    | 23.81%    | 11.64% | 0.53%  | 0.53% |       |
|                                                    | 120       | 45        | 22     | 1      | 1     | 1     |
| Way you were treated (respectfully, friendly, etc) | 71.35%    | 20.83%    | 7.29%  | 0.52%  | 0.00% |       |
|                                                    | 137       | 40        | 14     | 1      | 0     | 1     |
| Quality of care received                           | 68.04%    | 23.71%    | 7.22%  | 0.52%  | 0.52% |       |
|                                                    | 132       | 46        | 14     | 1      | 1     | 1     |
| Comfort of the building                            | 64.77%    | 24.87%    | 8.81%  | 1.04%  | 0.52% |       |
|                                                    | 125       | 48        | 17     | 2      | 1     | 1     |
| Cleanliness of the building                        | 63.87%    | 27.75%    | 7.85%  | 0.00%  | 0.52% |       |
|                                                    | 122       | 53        | 15     | 0      | 1     | 1     |
| Bulletin board displays                            | 54.05%    | 29.73%    | 14.05% | 1.62%  | 0.54% |       |
|                                                    | 100       | 55        | 26     | 3      | 1     | 1     |
| Directional signs                                  | 55.93%    | 28.25%    | 14.12% | 1.13%  | 0.56% |       |
|                                                    | 99        | 50        | 25     | 2      | 1     | 1     |