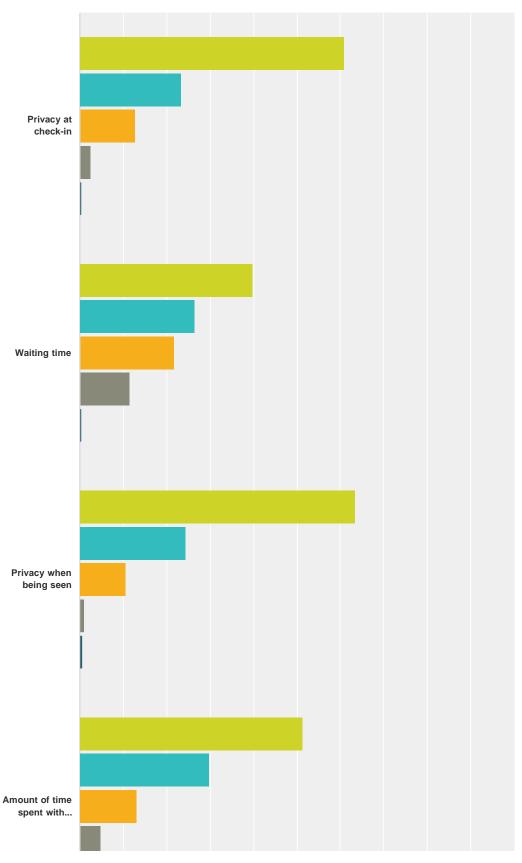

#### Q4 How would you rate the following services? (Check one answer for each)

Answered: 198 Skipped: 0

| 0%      | 10% | 20%       | 30% | 40%  | 50%  | 60%  | 70% | 80% | 90% | 100% |
|---------|-----|-----------|-----|------|------|------|-----|-----|-----|------|
|         |     |           |     |      |      |      |     |     |     |      |
|         |     |           |     |      |      |      |     |     |     |      |
| Excelle | nt  | Very Good |     | Good | Fair | Poor |     |     |     |      |
|         |     |           |     |      |      |      |     |     |     |      |

|                                                    | Excellent | Very Good | Good   | Fair   | Poor  | Total |
|----------------------------------------------------|-----------|-----------|--------|--------|-------|-------|
| Privacy at check-in                                | 60.91%    | 23.35%    | 12.69% | 2.54%  | 0.51% |       |
| •                                                  | 120       | 46        | 25     | 5      | 1     | 19    |
| Waiting time                                       | 39.90%    | 26.42%    | 21.76% | 11.40% | 0.52% |       |
|                                                    | 77        | 51        | 42     | 22     | 1     | 19    |
| Privacy when being seen                            | 63.49%    | 24.34%    | 10.58% | 1.06%  | 0.53% |       |
|                                                    | 120       | 46        | 20     | 2      | 1     | 1     |
| Amount of time spent with staff during visit       | 51.31%    | 29.84%    | 13.09% | 4.71%  | 1.05% |       |
|                                                    | 98        | 57        | 25     | 9      | 2     | 1     |
| Education provided (if applicable)                 | 55.00%    | 25.00%    | 18.89% | 1.11%  | 0.00% |       |
|                                                    | 99        | 45        | 34     | 2      | 0     | 1     |
| Skills of staff (thorough, knowledgeable,etc)      | 63.49%    | 23.81%    | 11.64% | 0.53%  | 0.53% |       |
|                                                    | 120       | 45        | 22     | 1      | 1     | 1     |
| Way you were treated (respectfully, friendly, etc) | 71.35%    | 20.83%    | 7.29%  | 0.52%  | 0.00% |       |
|                                                    | 137       | 40        | 14     | 1      | 0     | 1     |
| Quality of care received                           | 68.04%    | 23.71%    | 7.22%  | 0.52%  | 0.52% |       |
|                                                    | 132       | 46        | 14     | 1      | 1     | 1     |
| Comfort of the building                            | 64.77%    | 24.87%    | 8.81%  | 1.04%  | 0.52% |       |
|                                                    | 125       | 48        | 17     | 2      | 1     | 1     |
| Cleanliness of the building                        | 63.87%    | 27.75%    | 7.85%  | 0.00%  | 0.52% |       |
|                                                    | 122       | 53        | 15     | 0      | 1     | 1     |
| Bulletin board displays                            | 54.05%    | 29.73%    | 14.05% | 1.62%  | 0.54% |       |
|                                                    | 100       | 55        | 26     | 3      | 1     | 1     |
| Directional signs                                  | 55.93%    | 28.25%    | 14.12% | 1.13%  | 0.56% |       |
|                                                    | 99        | 50        | 25     | 2      | 1     | 1     |