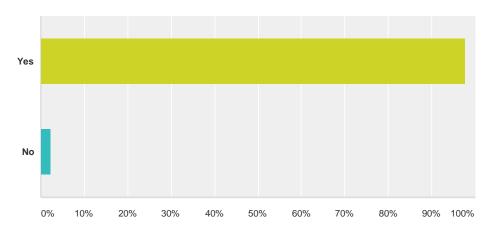

### Q17 Would you recommend this health department to your family or friends?

| Answer Choices | Responses |     |
|----------------|-----------|-----|
| Yes            | 99.46%    | 183 |
| No             | 0.54%     | 1   |
| Total          |           | 184 |