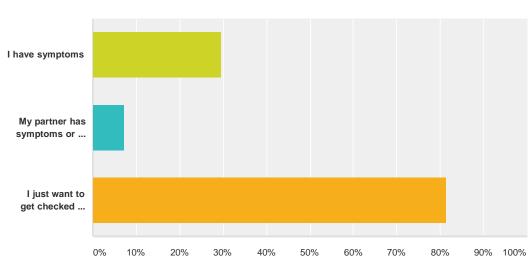

#### Q12 If seen in STD clinic, what was the reason?

| Answer Choices                           | Responses |    |
|------------------------------------------|-----------|----|
| I have symptoms                          | 29.63%    | 8  |
| My partner has symptoms or an infection  | 7.41%     | 2  |
| I just want to get checked for infection | 81.48%    | 22 |
| Total Respondents: 27                    |           |    |