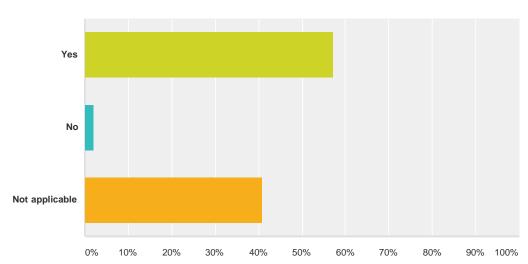

#### Q14 Do you understand the treatment given to you?

| Answer Choices        | Responses |    |
|-----------------------|-----------|----|
| Yes                   | 57.14%    | 28 |
| No                    | 2.04%     | 1  |
| Not applicable        | 40.82%    | 20 |
| Total Respondents: 49 |           |    |