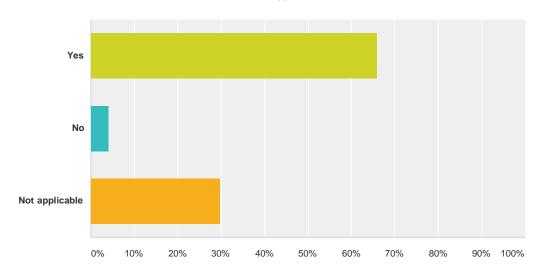

### Q13 Do you understand the explanation about your problem or diagnosis?

| Answer Choices        | Responses |    |
|-----------------------|-----------|----|
| Yes                   | 60.00%    | 30 |
| No                    | 2.00%     | 1  |
| Not applicable        | 38.00%    | 19 |
| Total Respondents: 50 |           |    |

#### Q14 Do you understand the treatment given to you?

| Answer Choices        | Responses |    |
|-----------------------|-----------|----|
| Yes                   | 57.14%    | 28 |
| No                    | 2.04%     | 1  |
| Not applicable        | 40.82%    | 20 |
| Total Respondents: 49 |           |    |

## Q15 Do you understand how to better protect yourself from HIV and other sexually transmitted infections?

| Answer Choices        | Responses |    |
|-----------------------|-----------|----|
| Yes                   | 65.96%    | 31 |
| No                    | 4.26%     | 2  |
| Not applicable        | 29.79%    | 14 |
| Total Respondents: 47 |           |    |