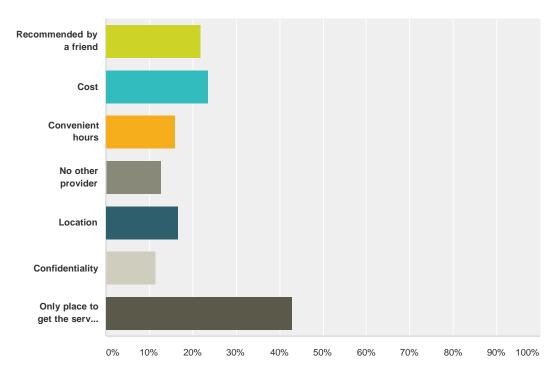

#### Q1 Why did you come to the health department? (Please check all that apply)

Answered: 174 Skipped: 24

| Answer Choices                                 | Responses |    |
|------------------------------------------------|-----------|----|
| Recommended by a friend                        | 21.84%    | 38 |
| Cost                                           | 23.56%    | 41 |
| Convenient hours                               | 16.09%    | 28 |
| No other provider                              | 12.64%    | 22 |
| Location                                       | 16.67%    | 29 |
| Confidentiality                                | 11.49%    | 20 |
| Only place to get the service needed (ex. WIC) | 43.10%    | 75 |
| Total Respondents: 174                         |           |    |