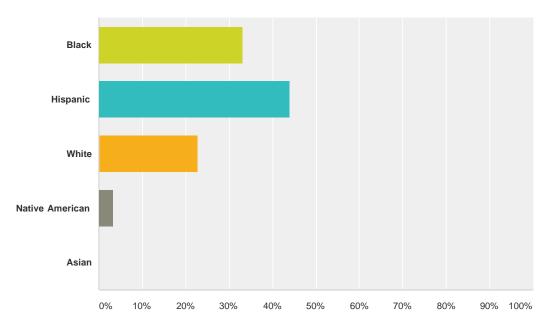

### Q18 Which of the following best describes your ethnic background?

| Answer Choices         | Responses |    |
|------------------------|-----------|----|
| Black                  | 33.14%    | 58 |
| Hispanic               | 44.00%    | 77 |
| White                  | 22.86%    | 40 |
| Native American        | 3.43%     | 6  |
| Asian                  | 0.00%     | 0  |
| Total Respondents: 175 |           |    |