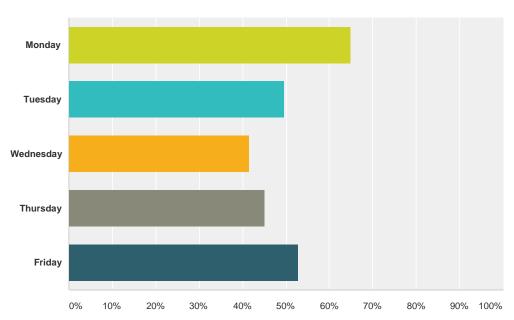

### Q2 What days are better for you? (check all that apply)

| Answer Choices         | Responses |     |
|------------------------|-----------|-----|
| Monday                 | 64.97%    | 128 |
| Tuesday                | 49.75%    | 98  |
| Wednesday              | 41.62%    | 82  |
| Thursday               | 45.18%    | 89  |
| Friday                 | 52.79%    | 104 |
| Total Respondents: 197 |           |     |