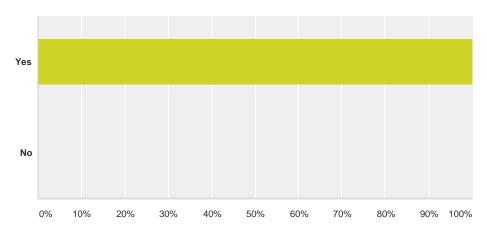

### Q17 Would you recommend this health department to your family or friends?

| Answer Choices | Responses |     |
|----------------|-----------|-----|
| Yes            | 99.46%    | 183 |
| No             | 0.54%     | 1   |
| Total          |           | 184 |