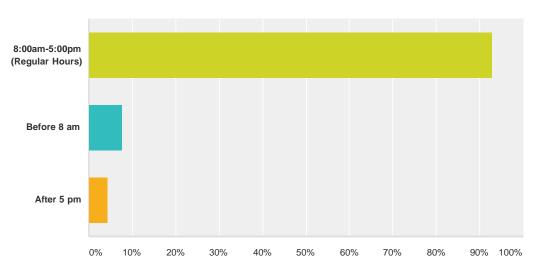

#### Q3 What hours are most convenient for you?

| Answer Choices                | Responses |     |
|-------------------------------|-----------|-----|
| 8:00am-5:00pm (Regular Hours) | 92.90%    | 170 |
| Before 8 am                   | 7.65%     | 14  |
| After 5 pm                    | 4.37%     | 8   |
| Total Respondents: 183        |           |     |