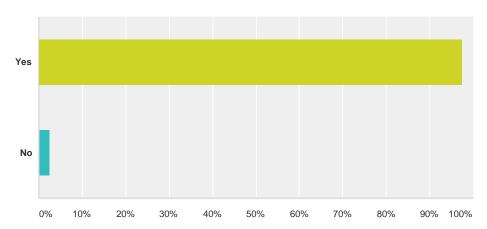

### Q5 I had a scheduled appointment for today?

| Answer Choices | Responses |     |
|----------------|-----------|-----|
| Yes            | 89.66%    | 156 |
| No             | 10.34%    | 18  |
| Total          |           | 174 |