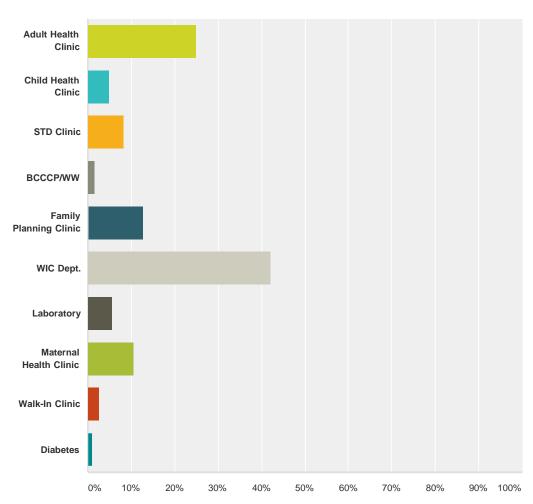

### Q7 I was seen in the following areas today (Check all that apply)

Answered: 180 Skipped: 18

| swer Choices           | Responses |    |
|------------------------|-----------|----|
| Adult Health Clinic    | 25.00%    | 45 |
| Child Health Clinic    | 5.00%     | 9  |
| STD Clinic             | 8.33%     | 15 |
| BCCCP/WW               | 1.67%     | 3  |
| Family Planning Clinic | 12.78%    | 23 |
| WIC Dept.              | 42.22%    | 76 |
| Laboratory             | 5.56%     | 10 |
| Maternal Health Clinic | 10.56%    | 19 |
| Walk-In Clinic         | 2.78%     | 5  |
| Diabetes               | 1.11%     | 2  |

Total Respondents: 180

| # | Other (please specify)              | Date              |
|---|-------------------------------------|-------------------|
| 1 | Maternity                           | 9/8/2015 9:02 AM  |
| 2 | Immunizations                       | 9/3/2015 9:04 AM  |
| 3 | vaccine                             | 8/25/2015 1:41 PM |
| 4 | Medicaid/FS                         | 8/25/2015 1:38 PM |
| 5 | TB screening                        | 8/24/2015 1:41 PM |
| 6 | prenatal appointment                | 8/21/2015 3:43 PM |
| 7 | Because my child has an appointment | 8/21/2015 3:39 PM |