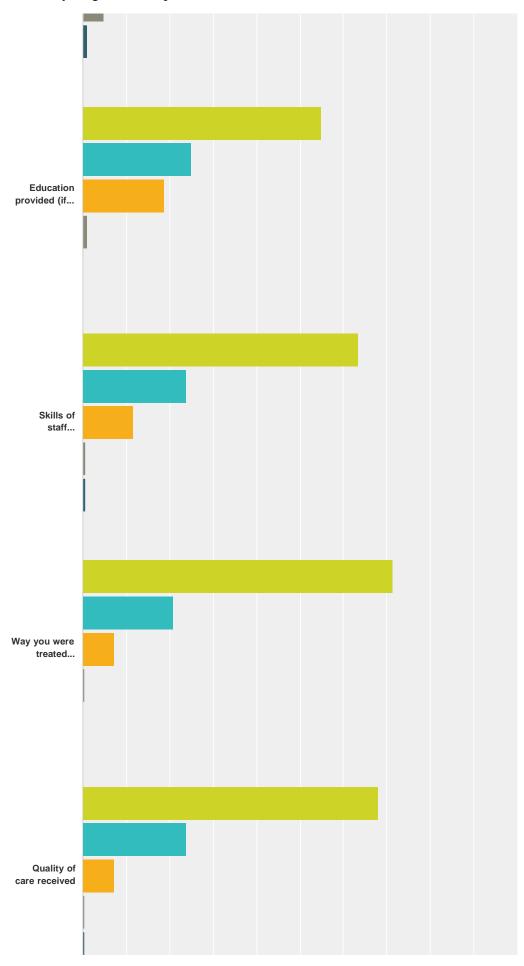

#### Q4 How would you rate the following services? (Check one answer for each)

Answered: 198 Skipped: 0

| 0%      | 10% | 20%       | 30% | 40%  | 50%  | 60%  | 70% | 80% | 90% | 100% |
|---------|-----|-----------|-----|------|------|------|-----|-----|-----|------|
|         |     |           |     |      |      |      |     |     |     |      |
|         |     |           |     |      |      |      |     |     |     |      |
| Excelle | nt  | Very Good |     | Good | Fair | Poor |     |     |     |      |
|         |     |           |     |      |      |      |     |     |     |      |

|                                                    | Excellent | Very Good | Good   | Fair   | Poor  | Total |
|----------------------------------------------------|-----------|-----------|--------|--------|-------|-------|
| Privacy at check-in                                | 60.91%    | 23.35%    | 12.69% | 2.54%  | 0.51% |       |
| •                                                  | 120       | 46        | 25     | 5      | 1     | 19    |
| Waiting time                                       | 39.90%    | 26.42%    | 21.76% | 11.40% | 0.52% |       |
|                                                    | 77        | 51        | 42     | 22     | 1     | 19    |
| Privacy when being seen                            | 63.49%    | 24.34%    | 10.58% | 1.06%  | 0.53% |       |
|                                                    | 120       | 46        | 20     | 2      | 1     | 1     |
| Amount of time spent with staff during visit       | 51.31%    | 29.84%    | 13.09% | 4.71%  | 1.05% |       |
|                                                    | 98        | 57        | 25     | 9      | 2     | 1     |
| Education provided (if applicable)                 | 55.00%    | 25.00%    | 18.89% | 1.11%  | 0.00% |       |
|                                                    | 99        | 45        | 34     | 2      | 0     | 1     |
| Skills of staff (thorough, knowledgeable,etc)      | 63.49%    | 23.81%    | 11.64% | 0.53%  | 0.53% |       |
|                                                    | 120       | 45        | 22     | 1      | 1     | 1     |
| Way you were treated (respectfully, friendly, etc) | 71.35%    | 20.83%    | 7.29%  | 0.52%  | 0.00% |       |
|                                                    | 137       | 40        | 14     | 1      | 0     | 1     |
| Quality of care received                           | 68.04%    | 23.71%    | 7.22%  | 0.52%  | 0.52% |       |
|                                                    | 132       | 46        | 14     | 1      | 1     | 1     |
| Comfort of the building                            | 64.77%    | 24.87%    | 8.81%  | 1.04%  | 0.52% |       |
|                                                    | 125       | 48        | 17     | 2      | 1     | 1     |
| Cleanliness of the building                        | 63.87%    | 27.75%    | 7.85%  | 0.00%  | 0.52% |       |
|                                                    | 122       | 53        | 15     | 0      | 1     | 1     |
| Bulletin board displays                            | 54.05%    | 29.73%    | 14.05% | 1.62%  | 0.54% |       |
|                                                    | 100       | 55        | 26     | 3      | 1     | 1     |
| Directional signs                                  | 55.93%    | 28.25%    | 14.12% | 1.13%  | 0.56% |       |
|                                                    | 99        | 50        | 25     | 2      | 1     | 1     |