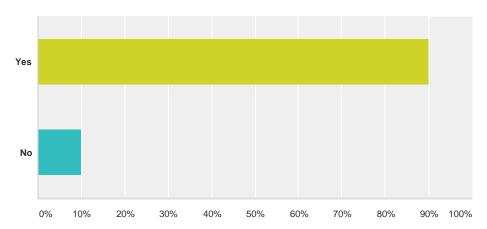

### Q17 Would you recommend this health department to your family or friends?

| Answer Choices | Responses |     |
|----------------|-----------|-----|
| Yes            | 99.46%    | 183 |
| No             | 0.54%     | 1   |
| Total          |           | 184 |