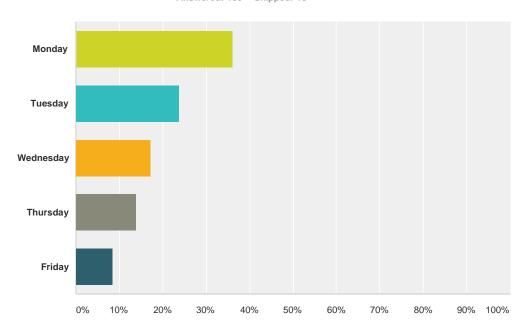

#### Q19 Please check the day of your visit

| Answer Choices | Responses |     |
|----------------|-----------|-----|
| Monday         | 36.22%    | 67  |
| Tuesday        | 23.78%    | 44  |
| Wednesday      | 17.30%    | 32  |
| Thursday       | 14.05%    | 26  |
| Friday         | 8.65%     | 16  |
| Total          |           | 185 |