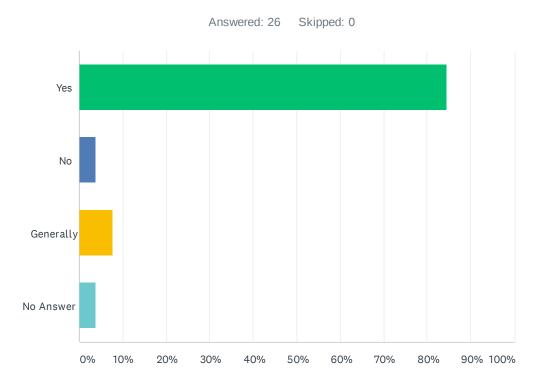

# Q11 Has the Environmental Health Staff Been Available to You When Needed by Phone or Visit?

| ANSWER CHOICES | RESPONSES |    |
|----------------|-----------|----|
| Yes            | 84.62%    | 22 |
| No             | 3.85%     | 1  |
| Generally      | 7.69%     | 2  |
| No Answer      | 3.85%     | 1  |
| TOTAL          |           | 26 |