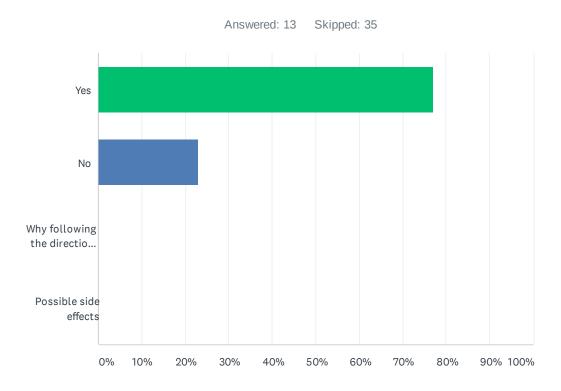

# Q13 If seen in the Family Planning clinic today, do you understand how your chosen method of birth control WORKS TO PREVENT PREGNANCY?

| ANSWER CHOICES                             | RESPONSES |    |
|--------------------------------------------|-----------|----|
| Yes                                        | 76.92%    | 10 |
| No                                         | 23.08%    | 3  |
| Why following the directions are important | 0.00%     | 0  |
| Possible side effects                      | 0.00%     | 0  |
| Total Respondents: 13                      |           |    |