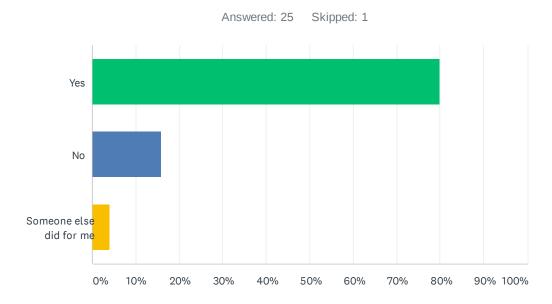

#### Q3 Did You Accompany the EH Staff Member During the Evaluation?

| ANSWER CHOICES          | RESPONSES |    |
|-------------------------|-----------|----|
| Yes                     | 80.00%    | 20 |
| No                      | 16.00%    | 4  |
| Someone else did for me | 4.00%     | 1  |
| TOTAL                   |           | 25 |