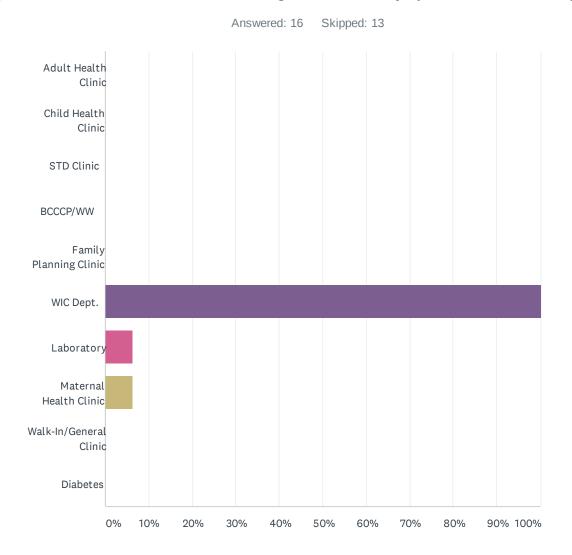

#### Q11 I was seen in the following areas today (Check all that apply)

| ANSWER CHOICES         | RESPONSES |    |
|------------------------|-----------|----|
| Adult Health Clinic    | 0.00%     | 0  |
| Child Health Clinic    | 0.00%     | 0  |
| STD Clinic             | 0.00%     | 0  |
| BCCCP/WW               | 0.00%     | 0  |
| Family Planning Clinic | 0.00%     | 0  |
| WIC Dept.              | 100.00%   | 16 |
| Laboratory             | 6.25%     | 1  |
| Maternal Health Clinic | 6.25%     | 1  |
| Walk-In/General Clinic | 0.00%     | 0  |
| Diabetes               | 0.00%     | 0  |
| Total Respondents: 16  |           |    |