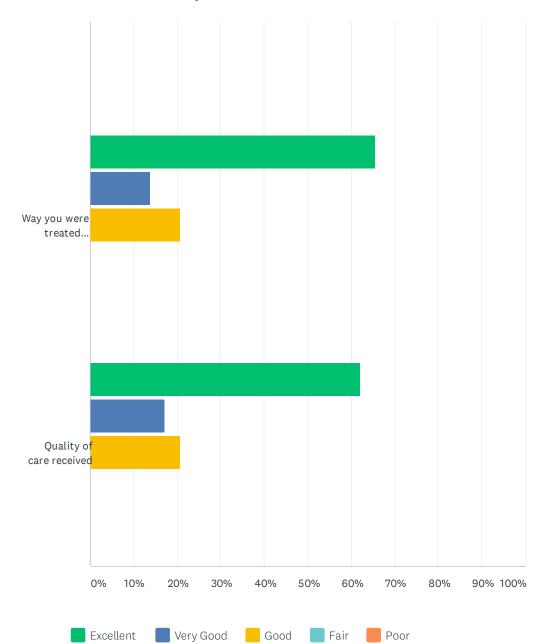

### Q5 How would you rate the following services? (Check one answer for each)

| Excellent | Very Good | Good | Fair | Poor |
|-----------|-----------|------|------|------|

|                                                    | EXCELLENT    | VERY GOOD    | GOOD        | FAIR        | POOR       | TOTAL |
|----------------------------------------------------|--------------|--------------|-------------|-------------|------------|-------|
| Privacy at check-in                                | 65.96%<br>31 | 23.40%<br>11 | 6.38%       | 2.13%       | 2.13%<br>1 | 47    |
| Waiting time                                       | 37.50%<br>18 | 37.50%<br>18 | 12.50%<br>6 | 12.50%<br>6 | 0.00%      | 48    |
| Privacy when being seen                            | 68.09%<br>32 | 25.53%<br>12 | 6.38%       | 0.00%       | 0.00%      | 47    |
| Amount of time spent with staff during visit       | 58.33%<br>28 | 25.00%<br>12 | 10.42%<br>5 | 6.25%       | 0.00%      | 48    |
| Education provided (if applicable)                 | 65.96%<br>31 | 31.91%<br>15 | 2.13%       | 0.00%       | 0.00%      | 47    |
| Skills of staff (thorough, knowledgeable,etc)      | 74.47%<br>35 | 23.40%       | 2.13%       | 0.00%       | 0.00%      | 47    |
| Way you were treated (respectfully, friendly, etc) | 75.00%<br>36 | 22.92%<br>11 | 2.08%       | 0.00%       | 0.00%      | 48    |
| Quality of care received                           | 70.83%<br>34 | 25.00%<br>12 | 4.17%       | 0.00%       | 0.00%      | 48    |
| Comfort of the building                            | 70.83%<br>34 | 25.00%<br>12 | 4.17%       | 0.00%       | 0.00%      | 48    |
| Cleanliness of the building                        | 70.73%<br>29 | 21.95%       | 7.32%       | 0.00%       | 0.00%      | 41    |
| Bulletin board displays                            | 59.09%<br>26 | 29.55%<br>13 | 11.36%<br>5 | 0.00%       | 0.00%      | 44    |
| Directional signs                                  | 65.85%<br>27 | 24.39%<br>10 | 9.76%       | 0.00%       | 0.00%      | 41    |