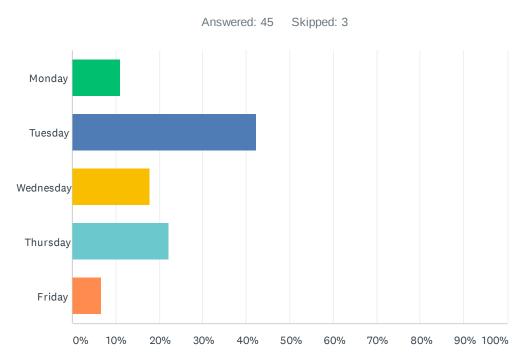

# Q3 What is the best day for you to come to the Health Department? (Check all that apply)

| ANSWER CHOICES        | RESPONSES |    |
|-----------------------|-----------|----|
| Monday                | 64.44%    | 29 |
| Tuesday               | 33.33%    | 15 |
| Wednesday             | 33.33%    | 15 |
| Thursday              | 33.33%    | 15 |
| Friday                | 51.11%    | 23 |
| Total Respondents: 45 |           |    |