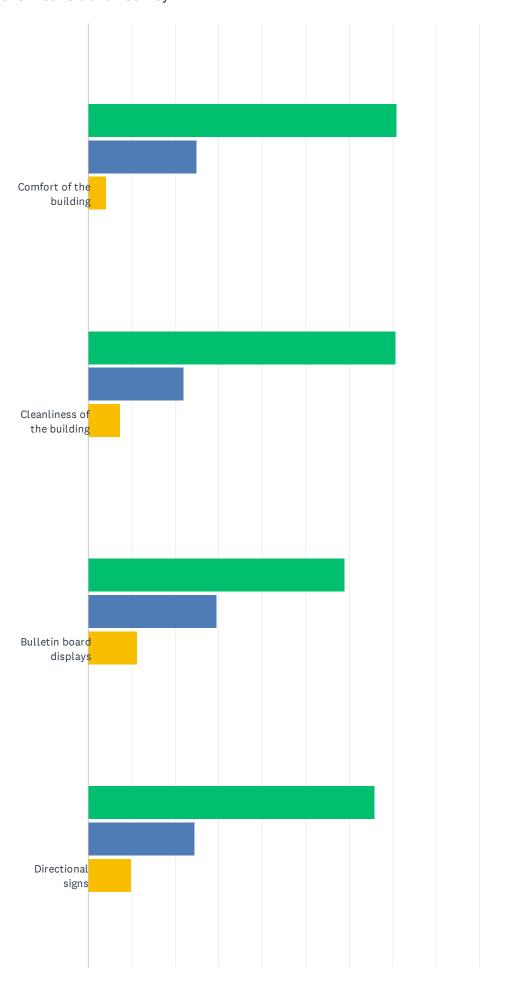

### Q5 How would you rate the following services? (Check one answer for each)

| Excellent | Very Good | Good | Fair | Poor |
|-----------|-----------|------|------|------|

|                                                    | EXCELLENT    | VERY GOOD    | GOOD        | FAIR        | POOR       | TOTAL |
|----------------------------------------------------|--------------|--------------|-------------|-------------|------------|-------|
| Privacy at check-in                                | 65.96%<br>31 | 23.40%<br>11 | 6.38%       | 2.13%       | 2.13%<br>1 | 47    |
| Waiting time                                       | 37.50%<br>18 | 37.50%<br>18 | 12.50%<br>6 | 12.50%<br>6 | 0.00%      | 48    |
| Privacy when being seen                            | 68.09%<br>32 | 25.53%<br>12 | 6.38%       | 0.00%       | 0.00%      | 47    |
| Amount of time spent with staff during visit       | 58.33%<br>28 | 25.00%<br>12 | 10.42%<br>5 | 6.25%       | 0.00%      | 48    |
| Education provided (if applicable)                 | 65.96%<br>31 | 31.91%<br>15 | 2.13%       | 0.00%       | 0.00%      | 47    |
| Skills of staff (thorough, knowledgeable,etc)      | 74.47%<br>35 | 23.40%       | 2.13%       | 0.00%       | 0.00%      | 47    |
| Way you were treated (respectfully, friendly, etc) | 75.00%<br>36 | 22.92%<br>11 | 2.08%       | 0.00%       | 0.00%      | 48    |
| Quality of care received                           | 70.83%<br>34 | 25.00%<br>12 | 4.17%       | 0.00%       | 0.00%      | 48    |
| Comfort of the building                            | 70.83%<br>34 | 25.00%<br>12 | 4.17%       | 0.00%       | 0.00%      | 48    |
| Cleanliness of the building                        | 70.73%<br>29 | 21.95%       | 7.32%       | 0.00%       | 0.00%      | 41    |
| Bulletin board displays                            | 59.09%<br>26 | 29.55%<br>13 | 11.36%<br>5 | 0.00%       | 0.00%      | 44    |
| Directional signs                                  | 65.85%<br>27 | 24.39%<br>10 | 9.76%       | 0.00%       | 0.00%      | 41    |