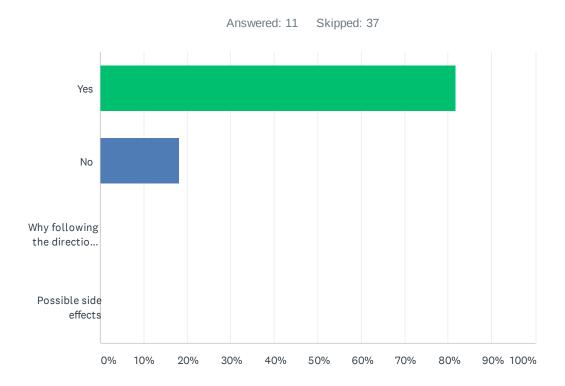

### Q14 If seen in the Family Planning clinic today, do you understand WHY FOLLOWING THE DIRECTIONS ARE IMPORTANT?

| ANSWER CHOICES                             | RESPONSES |   |
|--------------------------------------------|-----------|---|
| Yes                                        | 81.82%    | 9 |
| No                                         | 18.18%    | 2 |
| Why following the directions are important | 0.00%     | 0 |
| Possible side effects                      | 0.00%     | 0 |
| Total Respondents: 11                      |           |   |