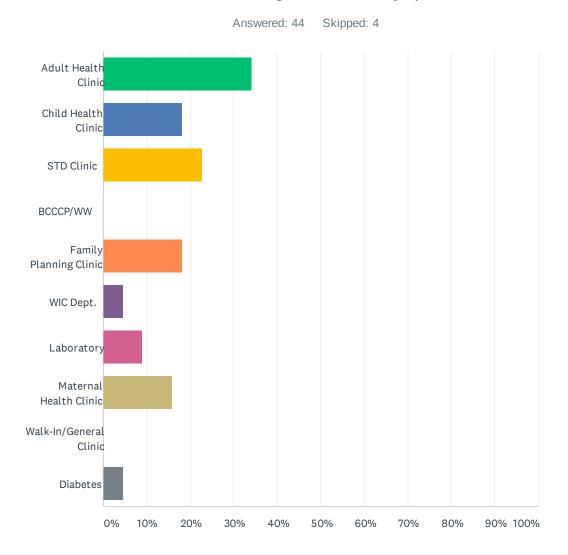

#### Q12 I was seen in the following areas today (Check all that apply)

| ANSWER CHOICES         | RESPONSES |    |
|------------------------|-----------|----|
| Adult Health Clinic    | 34.09%    | 15 |
| Child Health Clinic    | 18.18%    | 8  |
| STD Clinic             | 22.73%    | 10 |
| BCCCP/WW               | 0.00%     | 0  |
| Family Planning Clinic | 18.18%    | 8  |
| WIC Dept.              | 4.55%     | 2  |
| Laboratory             | 9.09%     | 4  |
| Maternal Health Clinic | 15.91%    | 7  |
| Walk-In/General Clinic | 0.00%     | 0  |
| Diabetes               | 4.55%     | 2  |
| Total Respondents: 44  |           |    |