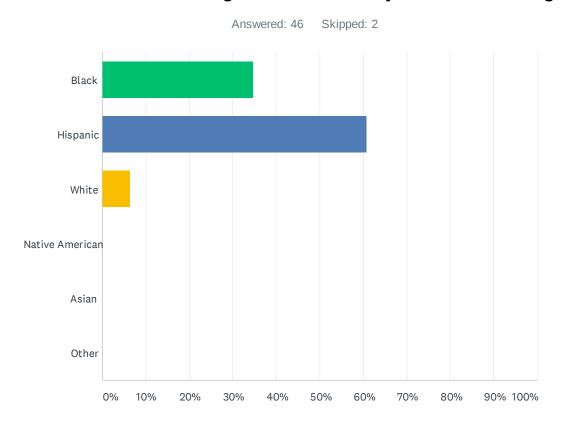

#### Q23 Which of the following best describes your ethnic background?

| ANSWER CHOICES        | RESPONSES |    |
|-----------------------|-----------|----|
| Black                 | 34.78%    | 16 |
| Hispanic              | 60.87%    | 28 |
| White                 | 6.52%     | 3  |
| Native American       | 0.00%     | 0  |
| Asian                 | 0.00%     | 0  |
| Other                 | 0.00%     | 0  |
| Total Respondents: 46 |           |    |