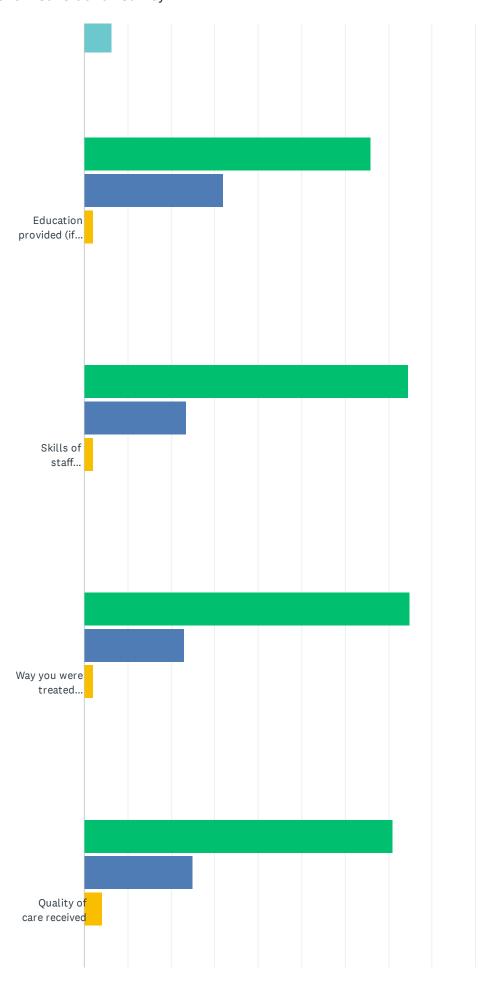

### Q5 How would you rate the following services? (Check one answer for each)

| Excellent | Very Good | Good | Fair | Poor |
|-----------|-----------|------|------|------|

|                                                    | EXCELLENT    | VERY GOOD    | GOOD        | FAIR        | POOR       | TOTAL |
|----------------------------------------------------|--------------|--------------|-------------|-------------|------------|-------|
| Privacy at check-in                                | 65.96%<br>31 | 23.40%<br>11 | 6.38%       | 2.13%       | 2.13%<br>1 | 47    |
| Waiting time                                       | 37.50%<br>18 | 37.50%<br>18 | 12.50%<br>6 | 12.50%<br>6 | 0.00%      | 48    |
| Privacy when being seen                            | 68.09%<br>32 | 25.53%<br>12 | 6.38%       | 0.00%       | 0.00%      | 47    |
| Amount of time spent with staff during visit       | 58.33%<br>28 | 25.00%<br>12 | 10.42%<br>5 | 6.25%       | 0.00%      | 48    |
| Education provided (if applicable)                 | 65.96%<br>31 | 31.91%<br>15 | 2.13%       | 0.00%       | 0.00%      | 47    |
| Skills of staff (thorough, knowledgeable,etc)      | 74.47%<br>35 | 23.40%       | 2.13%       | 0.00%       | 0.00%      | 47    |
| Way you were treated (respectfully, friendly, etc) | 75.00%<br>36 | 22.92%<br>11 | 2.08%       | 0.00%       | 0.00%      | 48    |
| Quality of care received                           | 70.83%<br>34 | 25.00%<br>12 | 4.17%       | 0.00%       | 0.00%      | 48    |
| Comfort of the building                            | 70.83%<br>34 | 25.00%<br>12 | 4.17%       | 0.00%       | 0.00%      | 48    |
| Cleanliness of the building                        | 70.73%<br>29 | 21.95%       | 7.32%       | 0.00%       | 0.00%      | 41    |
| Bulletin board displays                            | 59.09%<br>26 | 29.55%<br>13 | 11.36%<br>5 | 0.00%       | 0.00%      | 44    |
| Directional signs                                  | 65.85%<br>27 | 24.39%<br>10 | 9.76%       | 0.00%       | 0.00%      | 41    |