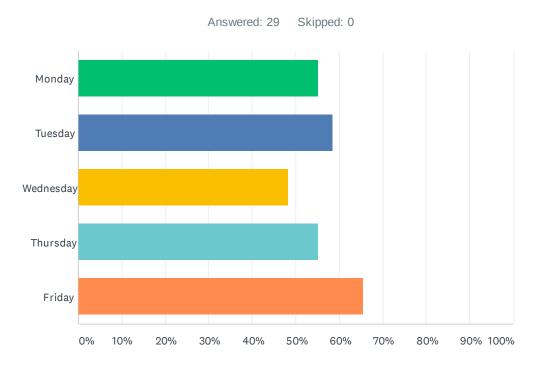

# Q2 What is the best day for you to come to the Health Department? (Check all that apply)

| ANSWER CHOICES        | RESPONSES |    |
|-----------------------|-----------|----|
| Monday                | 55.17%    | 16 |
| Tuesday               | 58.62%    | 17 |
| Wednesday             | 48.28%    | 14 |
| Thursday              | 55.17%    | 16 |
| Friday                | 65.52%    | 19 |
| Total Respondents: 29 |           |    |