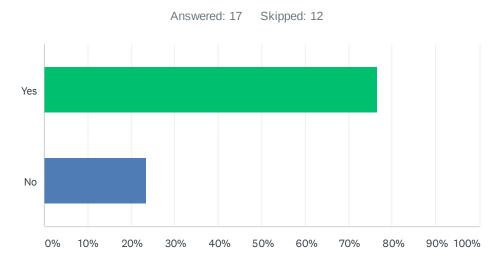

## Q6 I had a scheduled appointment for today?

| ANSWER CHOICES | RESPONSES |    |
|----------------|-----------|----|
| Yes            | 76.47%    | 13 |
| No             | 23.53%    | 4  |
| TOTAL          |           | 17 |