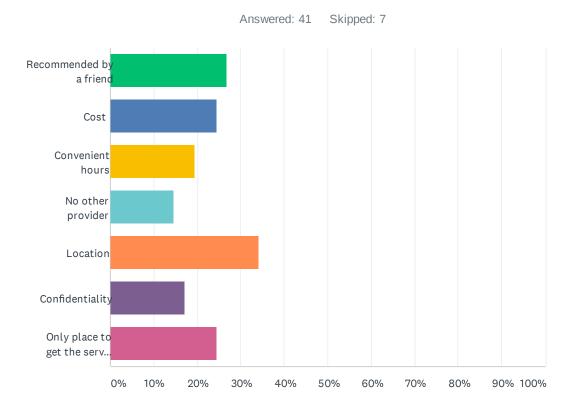

# Q2 Why did you come to the health department? (Please check all that apply)

| ANSWER CHOICES                                 | RESPONSES |    |
|------------------------------------------------|-----------|----|
| Recommended by a friend                        | 26.83%    | 11 |
| Cost                                           | 24.39%    | 10 |
| Convenient hours                               | 19.51%    | 8  |
| No other provider                              | 14.63%    | 6  |
| Location                                       | 34.15%    | 14 |
| Confidentiality                                | 17.07%    | 7  |
| Only place to get the service needed (ex. WIC) | 24.39%    | 10 |
| Total Respondents: 41                          |           |    |