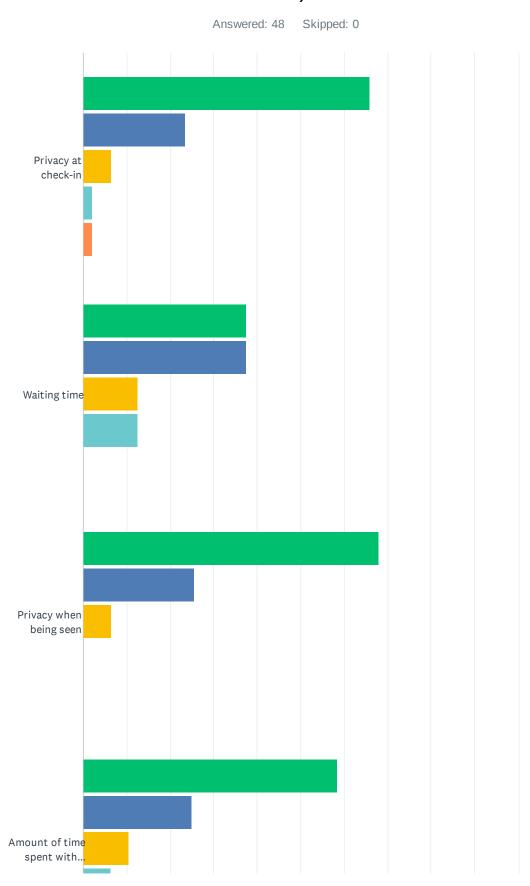

### Q5 How would you rate the following services? (Check one answer for each)

| Excellent | Very Good | Good | Fair | Poor |
|-----------|-----------|------|------|------|

|                                                    | EXCELLENT    | VERY GOOD    | GOOD        | FAIR        | POOR       | TOTAL |
|----------------------------------------------------|--------------|--------------|-------------|-------------|------------|-------|
| Privacy at check-in                                | 65.96%<br>31 | 23.40%<br>11 | 6.38%       | 2.13%       | 2.13%<br>1 | 47    |
| Waiting time                                       | 37.50%<br>18 | 37.50%<br>18 | 12.50%<br>6 | 12.50%<br>6 | 0.00%      | 48    |
| Privacy when being seen                            | 68.09%<br>32 | 25.53%<br>12 | 6.38%       | 0.00%       | 0.00%      | 47    |
| Amount of time spent with staff during visit       | 58.33%<br>28 | 25.00%<br>12 | 10.42%<br>5 | 6.25%       | 0.00%      | 48    |
| Education provided (if applicable)                 | 65.96%<br>31 | 31.91%<br>15 | 2.13%       | 0.00%       | 0.00%      | 47    |
| Skills of staff (thorough, knowledgeable,etc)      | 74.47%<br>35 | 23.40%       | 2.13%       | 0.00%       | 0.00%      | 47    |
| Way you were treated (respectfully, friendly, etc) | 75.00%<br>36 | 22.92%<br>11 | 2.08%       | 0.00%       | 0.00%      | 48    |
| Quality of care received                           | 70.83%<br>34 | 25.00%<br>12 | 4.17%       | 0.00%       | 0.00%      | 48    |
| Comfort of the building                            | 70.83%<br>34 | 25.00%<br>12 | 4.17%       | 0.00%       | 0.00%      | 48    |
| Cleanliness of the building                        | 70.73%<br>29 | 21.95%       | 7.32%       | 0.00%       | 0.00%      | 41    |
| Bulletin board displays                            | 59.09%<br>26 | 29.55%<br>13 | 11.36%<br>5 | 0.00%       | 0.00%      | 44    |
| Directional signs                                  | 65.85%<br>27 | 24.39%<br>10 | 9.76%       | 0.00%       | 0.00%      | 41    |