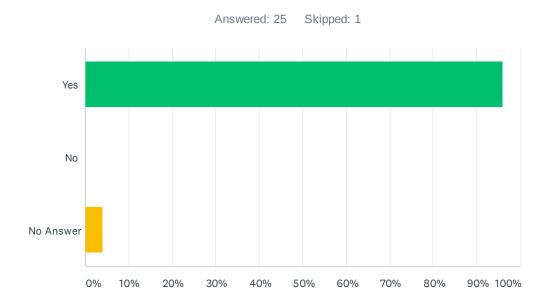

# Q12 Were You Satisfied with the Service from the Environmental Health Staff?

| ANSWER CHOICES | RESPONSES |    |
|----------------|-----------|----|
| Yes            | 96.00%    | 24 |
| No             | 0.00%     | 0  |
| No Answer      | 4.00%     | 1  |
| TOTAL          |           | 25 |