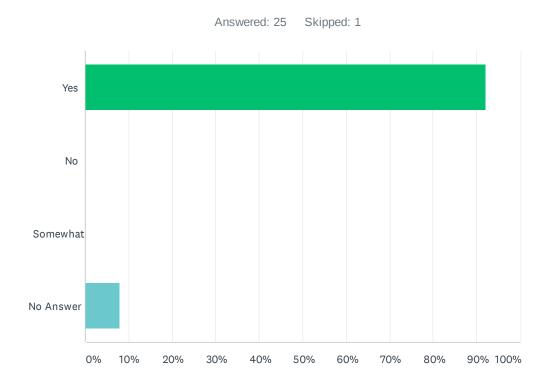

# Q5 Did the EH Staff Member Act in a Professional Manner During the Visit?

| ANSWER CHOICES | RESPONSES |    |
|----------------|-----------|----|
| Yes            | 88.00%    | 22 |
| No             | 0.00%     | 0  |
| Generally      | 0.00%     | 0  |
| No Answer      | 12.00%    | 3  |
| TOTAL          |           | 25 |