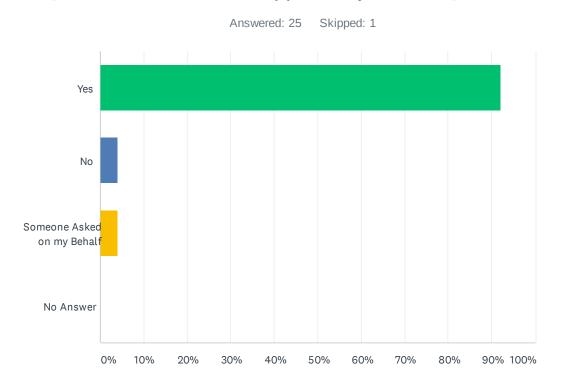

#### Q10 Did You Have an Opportunity to Ask Questions?

| ANSWER CHOICES             | RESPONSES |    |
|----------------------------|-----------|----|
| Yes                        | 92.00%    | 23 |
| No                         | 4.00%     | 1  |
| Someone Asked on my Behalf | 4.00%     | 1  |
| No Answer                  | 0.00%     | 0  |
| TOTAL                      |           | 25 |