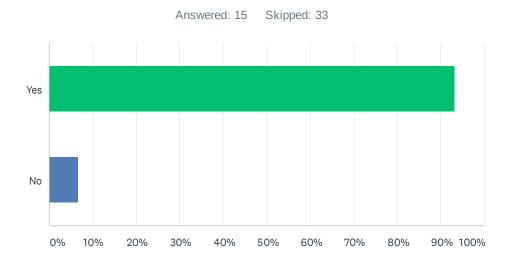

#### Q18 Do you understand the STD treatment given to you?

| ANSWER CHOICES | RESPONSES |    |
|----------------|-----------|----|
| Yes            | 93.33%    | 14 |
| No             | 6.67%     | 1  |
| TOTAL          |           | 15 |