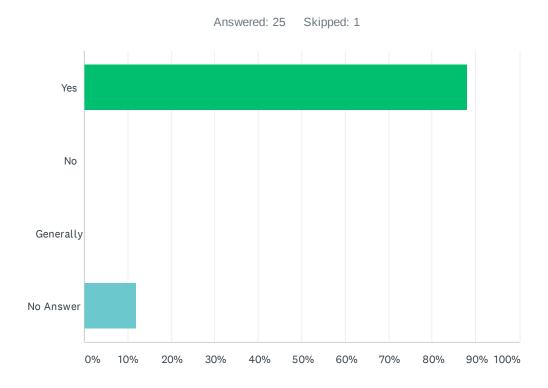

# Q5 Did the EH Staff Member Act in a Professional Manner During the Visit?

| ANSWER CHOICES | RESPONSES |    |
|----------------|-----------|----|
| Yes            | 88.00%    | 22 |
| No             | 0.00%     | 0  |
| Generally      | 0.00%     | 0  |
| No Answer      | 12.00%    | 3  |
| TOTAL          |           | 25 |