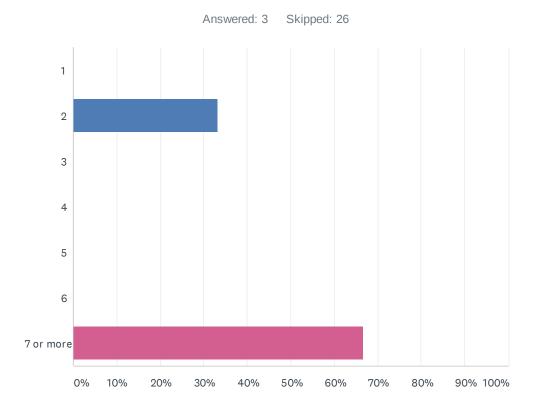

#### Q10 If yes, within how many days of your request was your appointment?

| ANSWER CHOICES | RESPONSES |   |
|----------------|-----------|---|
| 1              | 0.00%     | 0 |
| 2              | 33.33%    | 1 |
| 3              | 0.00%     | 0 |
| 4              | 0.00%     | 0 |
| 5              | 0.00%     | 0 |
| 6              | 0.00%     | 0 |
| 7 or more      | 66.67%    | 2 |
| TOTAL          |           | 3 |