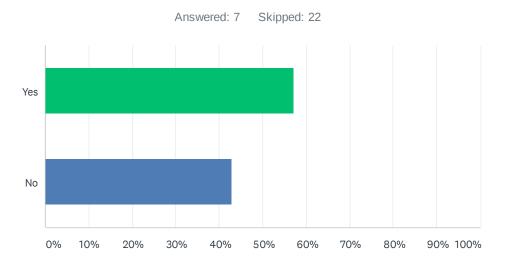

## Q9 Did you request a specific appointment date?

| ANSWER CHOICES | RESPONSES |   |
|----------------|-----------|---|
| Yes            | 22.22%    | 2 |
| No             | 77.78%    | 7 |
| TOTAL          |           | 9 |