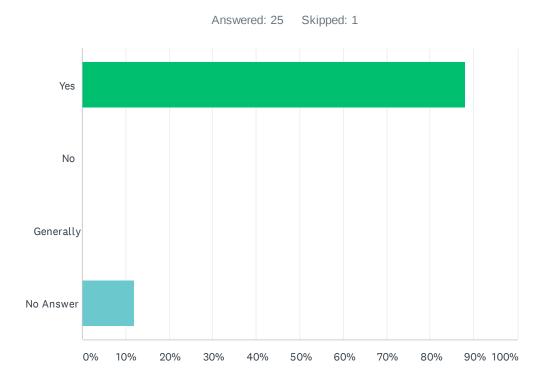

## Q7 Was the EH Staff Member Polite and Courteous During the Visit?

| ANSWER CHOICES | RESPONSES |    |
|----------------|-----------|----|
| Yes            | 88.00%    | 22 |
| No             | 0.00%     | 0  |
| Generally      | 0.00%     | 0  |
| No Answer      | 12.00%    | 3  |
| TOTAL          |           | 25 |