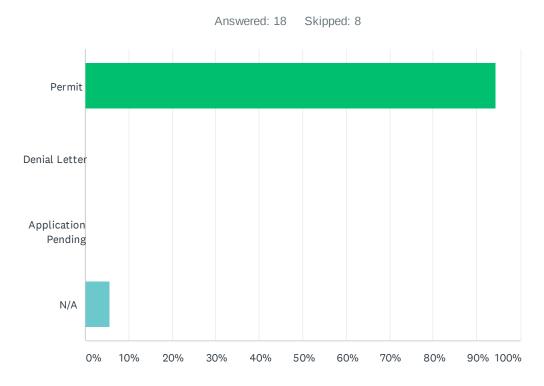

## Q2 Did You Receive?

| ANSWER CHOICES      | RESPONSES |    |
|---------------------|-----------|----|
| Permit              | 94.44%    | 17 |
| Denial Letter       | 0.00%     | 0  |
| Application Pending | 0.00%     | 0  |
| N/A                 | 5.56%     | 1  |
| TOTAL               |           | 18 |