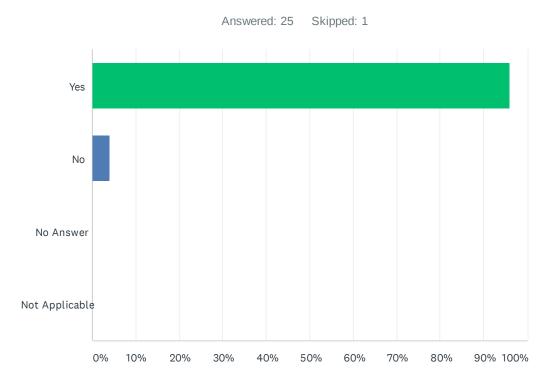

## Q9 Was the Evaluation Reviewed and Explained to You?

| ANSWER CHOICES | RESPONSES |    |
|----------------|-----------|----|
| Yes            | 96.00%    | 24 |
| No             | 4.00%     | 1  |
| No Answer      | 0.00%     | 0  |
| Not Applicable | 0.00%     | 0  |
| TOTAL          |           | 25 |