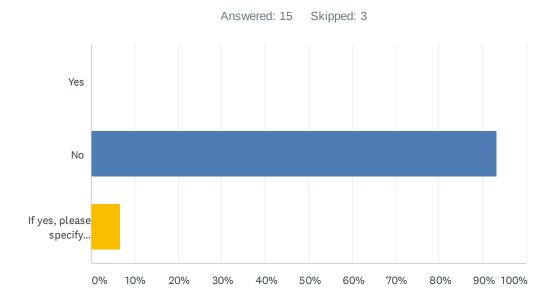

# Q3 Are there other services you would like to see the health department provide?

| ANSWER CHOICES                                                  | RESPONSES |    |
|-----------------------------------------------------------------|-----------|----|
| Yes                                                             | 0.00%     | 0  |
| No                                                              | 93.33%    | 14 |
| If yes, please specify services you would like to see provided. | 6.67%     | 1  |
| TOTAL                                                           |           | 15 |

| # | IF YES, PLEASE SPECIFY SERVICES YOU WOULD LIKE TO SEE PROVIDED. | DATE               |
|---|-----------------------------------------------------------------|--------------------|
| 1 | Zoom meetings                                                   | 10/15/2020 1:23 PM |