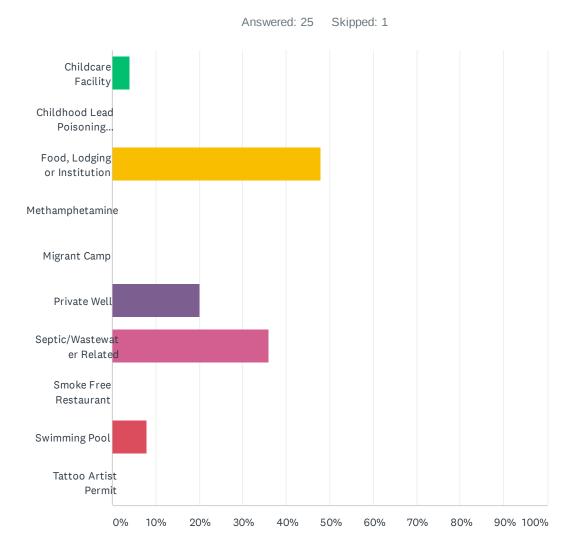

#### Q1 Type of Evaluation (Check All That Apply)

| ANSWER CHOICES                      | RESPONSES |    |
|-------------------------------------|-----------|----|
| Childcare Facility                  | 4.00%     | 1  |
| Childhood Lead Poisoning Prevention | 0.00%     | 0  |
| Food, Lodging or Institution        | 48.00%    | 12 |
| Methamphetamine                     | 0.00%     | 0  |
| Migrant Camp                        | 0.00%     | 0  |
| Private Well                        | 20.00%    | 5  |
| Septic/Wastewater Related           | 36.00%    | 9  |
| Smoke Free Restaurant               | 0.00%     | 0  |
| Swimming Pool                       | 8.00%     | 2  |
| Tattoo Artist Permit                | 0.00%     | 0  |
| Total Respondents: 25               |           |    |