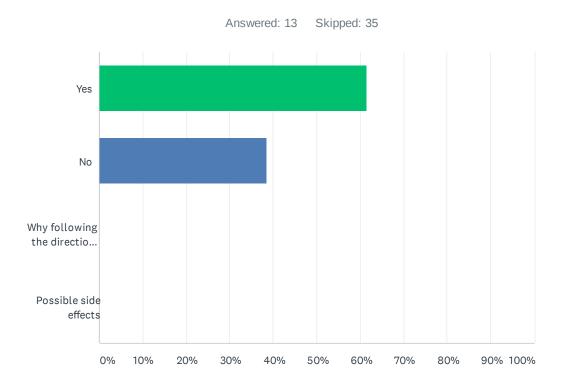

### Q15 If seen in the Family Planning clinic today, do you understand POSSIBLE SIDE EFFECTS?

| ANSWER CHOICES                             | RESPONSES |   |
|--------------------------------------------|-----------|---|
| Yes                                        | 61.54%    | 8 |
| No                                         | 38.46%    | 5 |
| Why following the directions are important | 0.00%     | 0 |
| Possible side effects                      | 0.00%     | 0 |
| Total Respondents: 13                      |           |   |