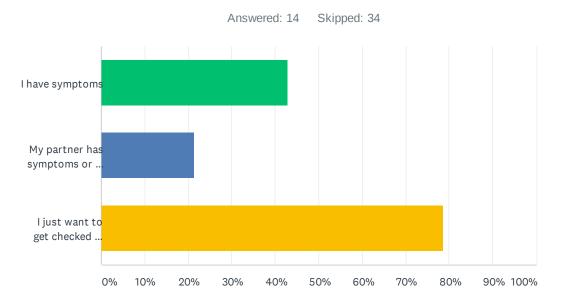

#### Q16 If seen in STD clinic today, what was the reason?

| ANSWER CHOICES                           | RESPONSES |    |
|------------------------------------------|-----------|----|
| I have symptoms                          | 42.86%    | 6  |
| My partner has symptoms or an infection  | 21.43%    | 3  |
| I just want to get checked for infection | 78.57%    | 11 |
| Total Respondents: 14                    |           |    |