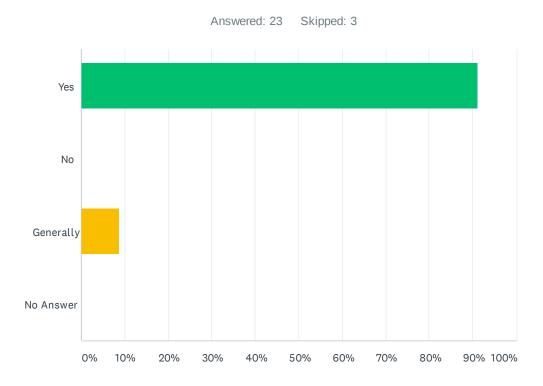

#### Q8 Did the EH Staff Member Provide a Helpful Attitude?

| ANSWER CHOICES | RESPONSES |    |
|----------------|-----------|----|
| Yes            | 91.30%    | 21 |
| No             | 0.00%     | 0  |
| Generally      | 8.70%     | 2  |
| No Answer      | 0.00%     | 0  |
| TOTAL          |           | 23 |