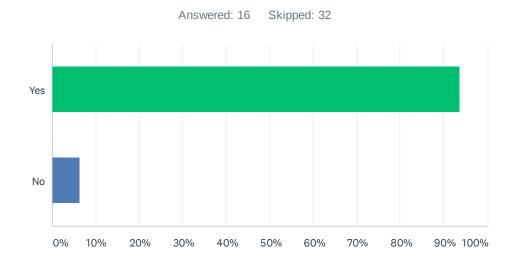

# Q19 Do you understand how to better protect yourself from HIV and other sexually transmitted infections?

| ANSWER CHOICES | RESPONSES |    |
|----------------|-----------|----|
| Yes            | 93.75%    | 15 |
| No             | 6.25%     | 1  |
| TOTAL          |           | 16 |