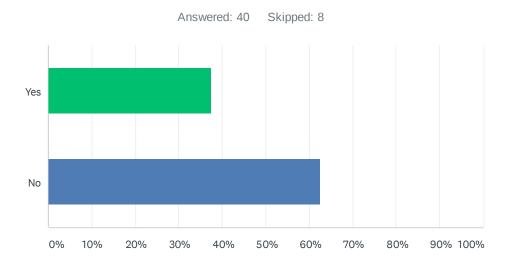

#### Q10 Did you request a specific appointment date?

| ANSWER CHOICES | RESPONSES |    |
|----------------|-----------|----|
| Yes            | 37.50%    | 15 |
| No             | 62.50%    | 25 |
| TOTAL          |           | 40 |