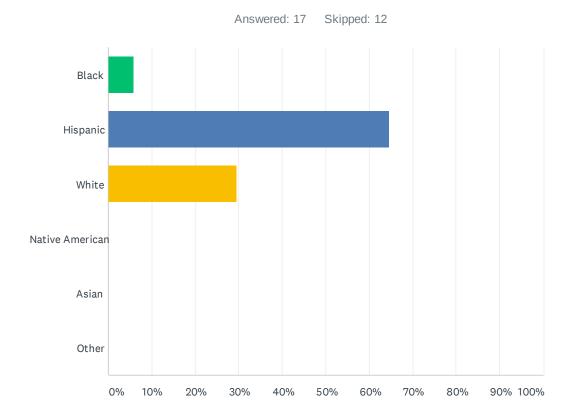

#### Q15 Which of the following best describes your ethnic background?

| ANSWER CHOICES        | RESPONSES |    |
|-----------------------|-----------|----|
| Black                 | 5.88%     | 1  |
| Hispanic              | 64.71%    | 11 |
| White                 | 29.41%    | 5  |
| Native American       | 0.00%     | 0  |
| Asian                 | 0.00%     | 0  |
| Other                 | 0.00%     | 0  |
| Total Respondents: 17 |           |    |