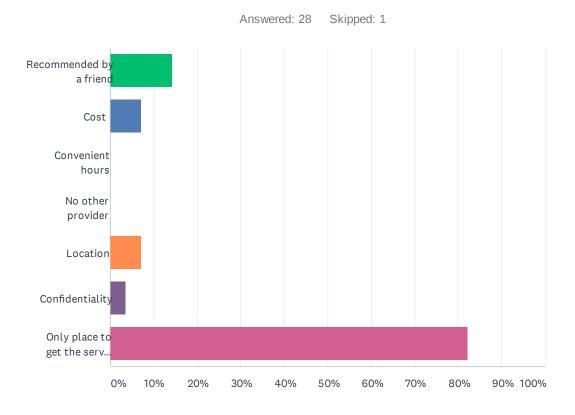

# Q1 Why did you come to the health department? (Please check all that apply)

| ANSWER CHOICES                                 | RESPONSES |    |
|------------------------------------------------|-----------|----|
| Recommended by a friend                        | 14.29%    | 4  |
| Cost                                           | 7.14%     | 2  |
| Convenient hours                               | 0.00%     | 0  |
| No other provider                              | 0.00%     | 0  |
| Location                                       | 7.14%     | 2  |
| Confidentiality                                | 3.57%     | 1  |
| Only place to get the service needed (ex. WIC) | 82.14%    | 23 |
| Total Respondents: 28                          |           |    |

| # | OTHER (PLEASE SPECIFY) | DATE               |
|---|------------------------|--------------------|
| 1 | Recommended by a nurse | 10/6/2020 11:21 AM |