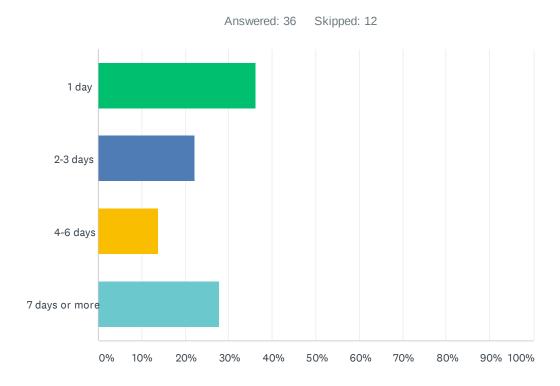

#### Q8 If by appointment, did you get your appointment within:

| ANSWER CHOICES | RESPONSES |    |
|----------------|-----------|----|
| 1 day          | 36.11%    | 13 |
| 2-3 days       | 22.22%    | 8  |
| 4-6 days       | 13.89%    | 5  |
| 7 days or more | 27.78%    | 10 |
| TOTAL          |           | 36 |