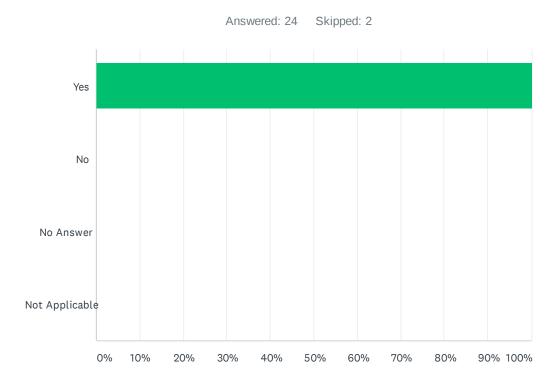

#### Q4 Did the EH Office Staff Act in a Professional Manner?

| ANSWER CHOICES | RESPONSES |    |
|----------------|-----------|----|
| Yes            | 100.00%   | 24 |
| No             | 0.00%     | 0  |
| No Answer      | 0.00%     | 0  |
| Not Applicable | 0.00%     | 0  |
| TOTAL          |           | 24 |