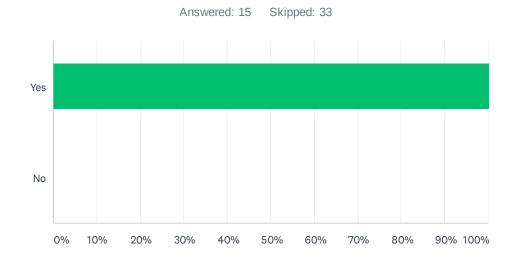

### Q17 Do you understand the explanation about your STD problem or STD diagnosis?

| ANSWER CHOICES | RESPONSES |    |
|----------------|-----------|----|
| Yes            | 100.00%   | 15 |
| No             | 0.00%     | 0  |
| TOTAL          |           | 15 |