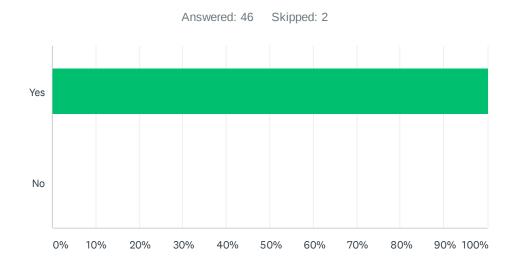

### Q22 Would you recommend this health department to your family or friends?

| ANSWER CHOICES | RESPONSES |    |
|----------------|-----------|----|
| Yes            | 100.00%   | 46 |
| No             | 0.00%     | 0  |
| TOTAL          |           | 46 |