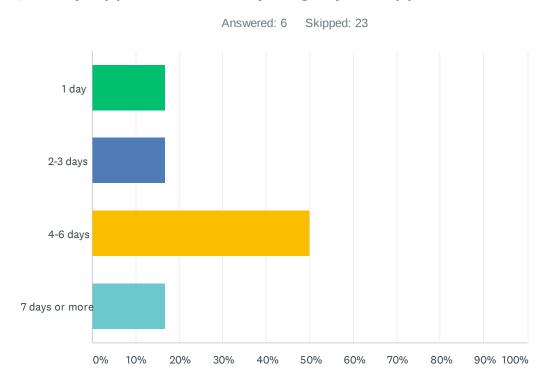

#### Q7 If by appointment, did you get your appointment within:

| ANSWER CHOICES | RESPONSES |   |
|----------------|-----------|---|
| 1 day          | 16.67%    | 1 |
| 2-3 days       | 16.67%    | 1 |
| 4-6 days       | 50.00%    | 3 |
| 7 days or more | 16.67%    | 1 |
| TOTAL          |           | 6 |