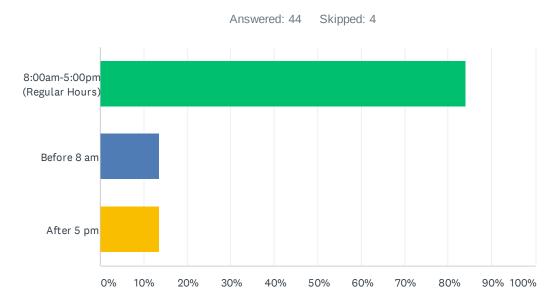

#### Q4 What hours are most convenient for you?

| ANSWER CHOICES                | RESPONSES |    |
|-------------------------------|-----------|----|
| 8:00am-5:00pm (Regular Hours) | 84.09%    | 37 |
| Before 8 am                   | 13.64%    | 6  |
| After 5 pm                    | 13.64%    | 6  |
| Total Respondents: 44         |           |    |