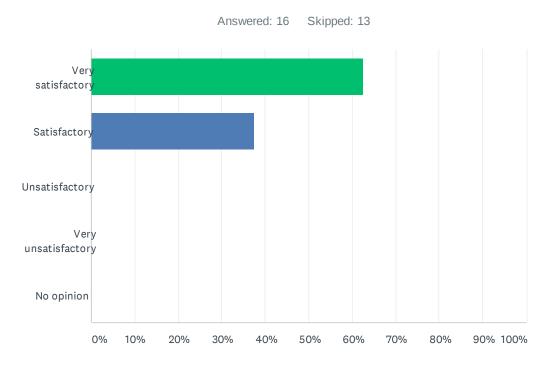

#### Q12 How satisfactory was your visit?

| ANSWER CHOICES      | RESPONSES |    |
|---------------------|-----------|----|
| Very satisfactory   | 62.50%    | 10 |
| Satisfactory        | 37.50%    | 6  |
| Unsatisfactory      | 0.00%     | 0  |
| Very unsatisfactory | 0.00%     | 0  |
| No opinion          | 0.00%     | 0  |
| TOTAL               |           | 16 |