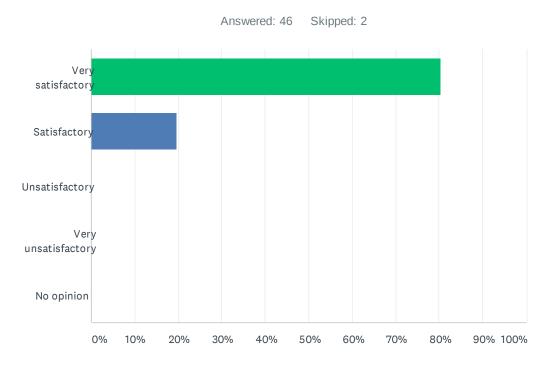

#### Q20 How satisfactory was your visit?

| ANSWER CHOICES      | RESPONSES |    |
|---------------------|-----------|----|
| Very satisfactory   | 80.43%    | 37 |
| Satisfactory        | 19.57%    | 9  |
| Unsatisfactory      | 0.00%     | 0  |
| Very unsatisfactory | 0.00%     | 0  |
| No opinion          | 0.00%     | 0  |
| TOTAL               |           | 46 |