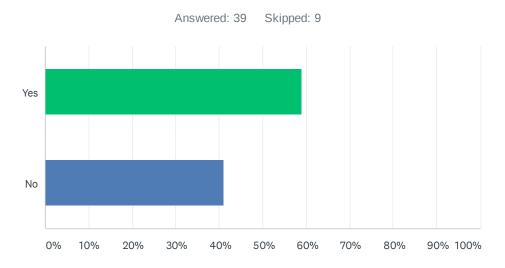

#### Q9 Were you offered an appointment within 1-2 days?

| ANSWER CHOICES | RESPONSES |    |
|----------------|-----------|----|
| Yes            | 58.97%    | 23 |
| No             | 41.03%    | 16 |
| TOTAL          |           | 39 |