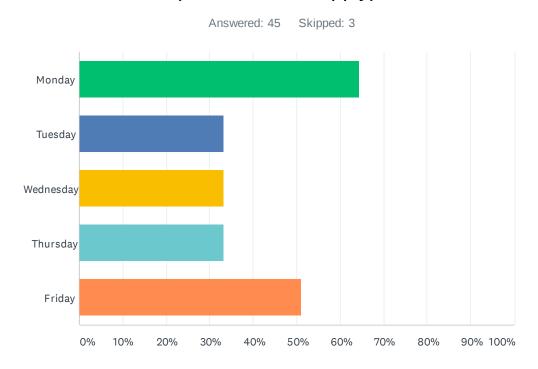

# Q3 What is the best day for you to come to the Health Department? (Check all that apply)

| ANSWER CHOICES        | RESPONSES |    |
|-----------------------|-----------|----|
| Monday                | 64.44%    | 29 |
| Tuesday               | 33.33%    | 15 |
| Wednesday             | 33.33%    | 15 |
| Thursday              | 33.33%    | 15 |
| Friday                | 51.11%    | 23 |
| Total Respondents: 45 |           |    |