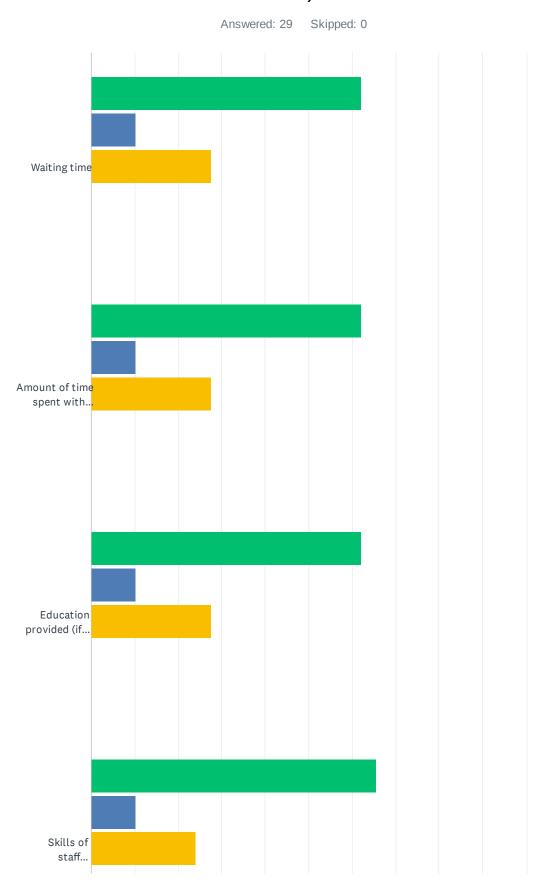

# Q4 How would you rate the following services? (Check one answer for each)

|                                                    | EXCELLENT | VERY GOOD | GOOD   | FAIR  | POOR  | TOTAL |
|----------------------------------------------------|-----------|-----------|--------|-------|-------|-------|
| Waiting time                                       | 62.07%    | 10.34%    | 27.59% | 0.00% | 0.00% |       |
|                                                    | 18        | 3         | 8      | 0     | 0     | 29    |
| Amount of time spent with staff during visit       | 62.07%    | 10.34%    | 27.59% | 0.00% | 0.00% |       |
|                                                    | 18        | 3         | 8      | 0     | 0     | 29    |
| Education provided (if applicable)                 | 62.07%    | 10.34%    | 27.59% | 0.00% | 0.00% |       |
|                                                    | 18        | 3         | 8      | 0     | 0     | 29    |
| Skills of staff (thorough, knowledgeable,etc)      | 65.52%    | 10.34%    | 24.14% | 0.00% | 0.00% |       |
|                                                    | 19        | 3         | 7      | 0     | 0     | 29    |
| Way you were treated (respectfully, friendly, etc) | 65.52%    | 13.79%    | 20.69% | 0.00% | 0.00% |       |
|                                                    | 19        | 4         | 6      | 0     | 0     | 29    |
| Quality of care received                           | 62.07%    | 17.24%    | 20.69% | 0.00% | 0.00% |       |
|                                                    | 18        | 5         | 6      | 0     | 0     | 29    |