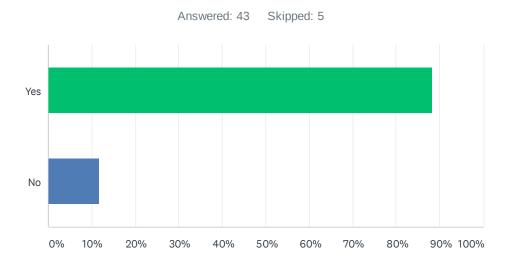

# Q21 Do you feel that the care provided was sensitive to your culture (behaviors, beliefs, values)?

| ANSWER CHOICES | RESPONSES |    |
|----------------|-----------|----|
| Yes            | 88.37%    | 38 |
| No             | 11.63%    | 5  |
| TOTAL          |           | 43 |