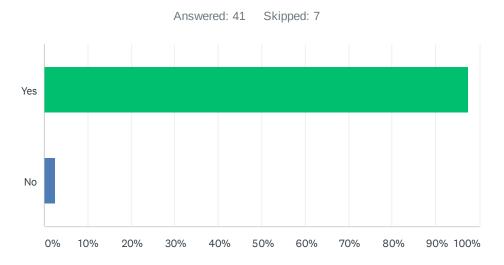

#### Q7 I had a scheduled appointment for today?

| ANSWER CHOICES | RESPONSES |    |
|----------------|-----------|----|
| Yes            | 97.56%    | 40 |
| No             | 2.44%     | 1  |
| TOTAL          |           | 41 |