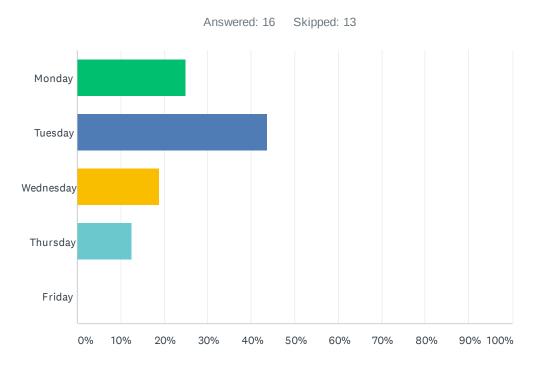

## Q16 Please check the day of your visit

| ANSWER CHOICES | RESPONSES |    |
|----------------|-----------|----|
| Monday         | 25.00%    | 4  |
| Tuesday        | 43.75%    | 7  |
| Wednesday      | 18.75%    | 3  |
| Thursday       | 12.50%    | 2  |
| Friday         | 0.00%     | 0  |
| TOTAL          |           | 16 |