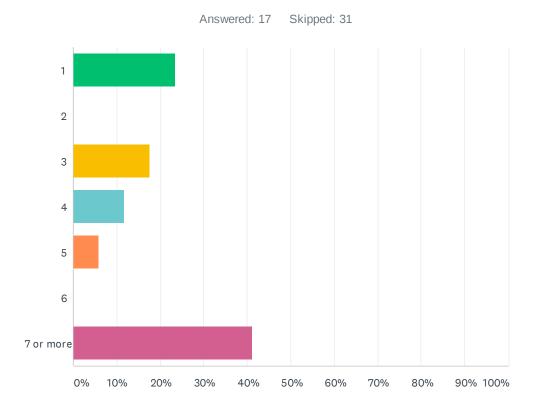

#### Q11 If yes, within how many days of your request was your appointment?

| ANSWER CHOICES | RESPONSES |    |
|----------------|-----------|----|
| 1              | 23.53%    | 4  |
| 2              | 0.00%     | 0  |
| 3              | 17.65%    | 3  |
| 4              | 11.76%    | 2  |
| 5              | 5.88%     | 1  |
| 6              | 0.00%     | 0  |
| 7 or more      | 41.18%    | 7  |
| TOTAL          |           | 17 |