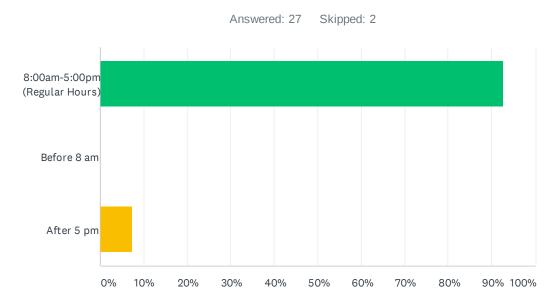

#### Q3 What hours are most convenient for you?

| ANSWER CHOICES                | RESPONSES |    |
|-------------------------------|-----------|----|
| 8:00am-5:00pm (Regular Hours) | 92.59%    | 25 |
| Before 8 am                   | 0.00%     | 0  |
| After 5 pm                    | 7.41%     | 2  |
| Total Respondents: 27         |           |    |

| # | IF BEFORE 8:00 AM OR AFTER 5:00 PM, WHAT TIME? | DATE               |
|---|------------------------------------------------|--------------------|
| 1 | 2:00 PM                                        | 10/6/2020 11:31 AM |
| 2 | 3:00 PM                                        | 10/6/2020 11:30 AM |
| 3 | 5:30 or 6:00 pm                                | 10/6/2020 11:27 AM |
| 4 | Anytime before noon                            | 10/6/2020 11:20 AM |
| 5 | 11:00 AM                                       | 10/6/2020 11:19 AM |