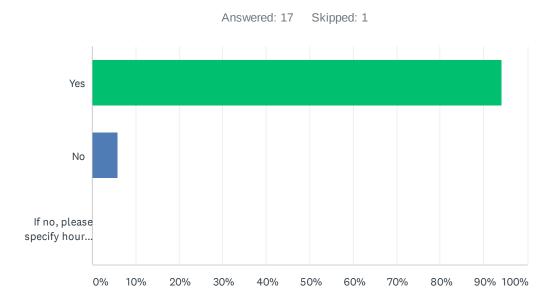

# Q1 Are the present operating hours of Monday-Friday, 8am to 5pm convenient for you to access the services of the Sampson County Health Department?

| ANSWER CHOICES                                                | RESPONSES |
|---------------------------------------------------------------|-----------|
| Yes                                                           | 94.12% 16 |
| No                                                            | 5.88% 1   |
| If no, please specify hours that would be more conventient.   | 0.00% 0   |
| TOTAL                                                         | 17        |
|                                                               |           |
| # IF NO, PLEASE SPECIFY HOURS THAT WOULD BE MORE CONVENTIENT. | DATE      |