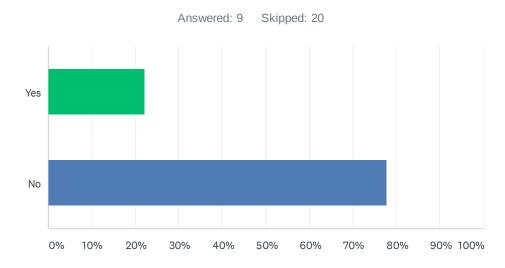

# Q3 Are there other services you would like to see the health department provide?

| ANSWER CHOICES                                                  | RESPONSES |    |
|-----------------------------------------------------------------|-----------|----|
| Yes                                                             | 0.00%     | 0  |
| No                                                              | 93.33%    | 14 |
| If yes, please specify services you would like to see provided. | 6.67%     | 1  |
| TOTAL                                                           |           | 15 |