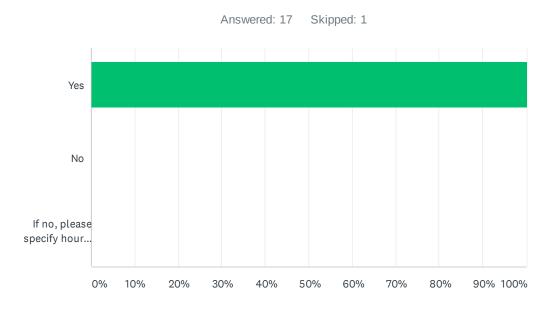

# Q1 Are the present operating hours of Monday-Friday, 8am to 5pm convenient for you to access the services of the Sampson County Health Department?

| ANSWER CHOICES                                                | RESPONSES |
|---------------------------------------------------------------|-----------|
| Yes                                                           | 94.12% 16 |
| No                                                            | 5.88% 1   |
| If no, please specify hours that would be more conventient.   | 0.00% 0   |
| TOTAL                                                         | 17        |
|                                                               |           |
| # IF NO, PLEASE SPECIFY HOURS THAT WOULD BE MORE CONVENTIENT. | DATE      |