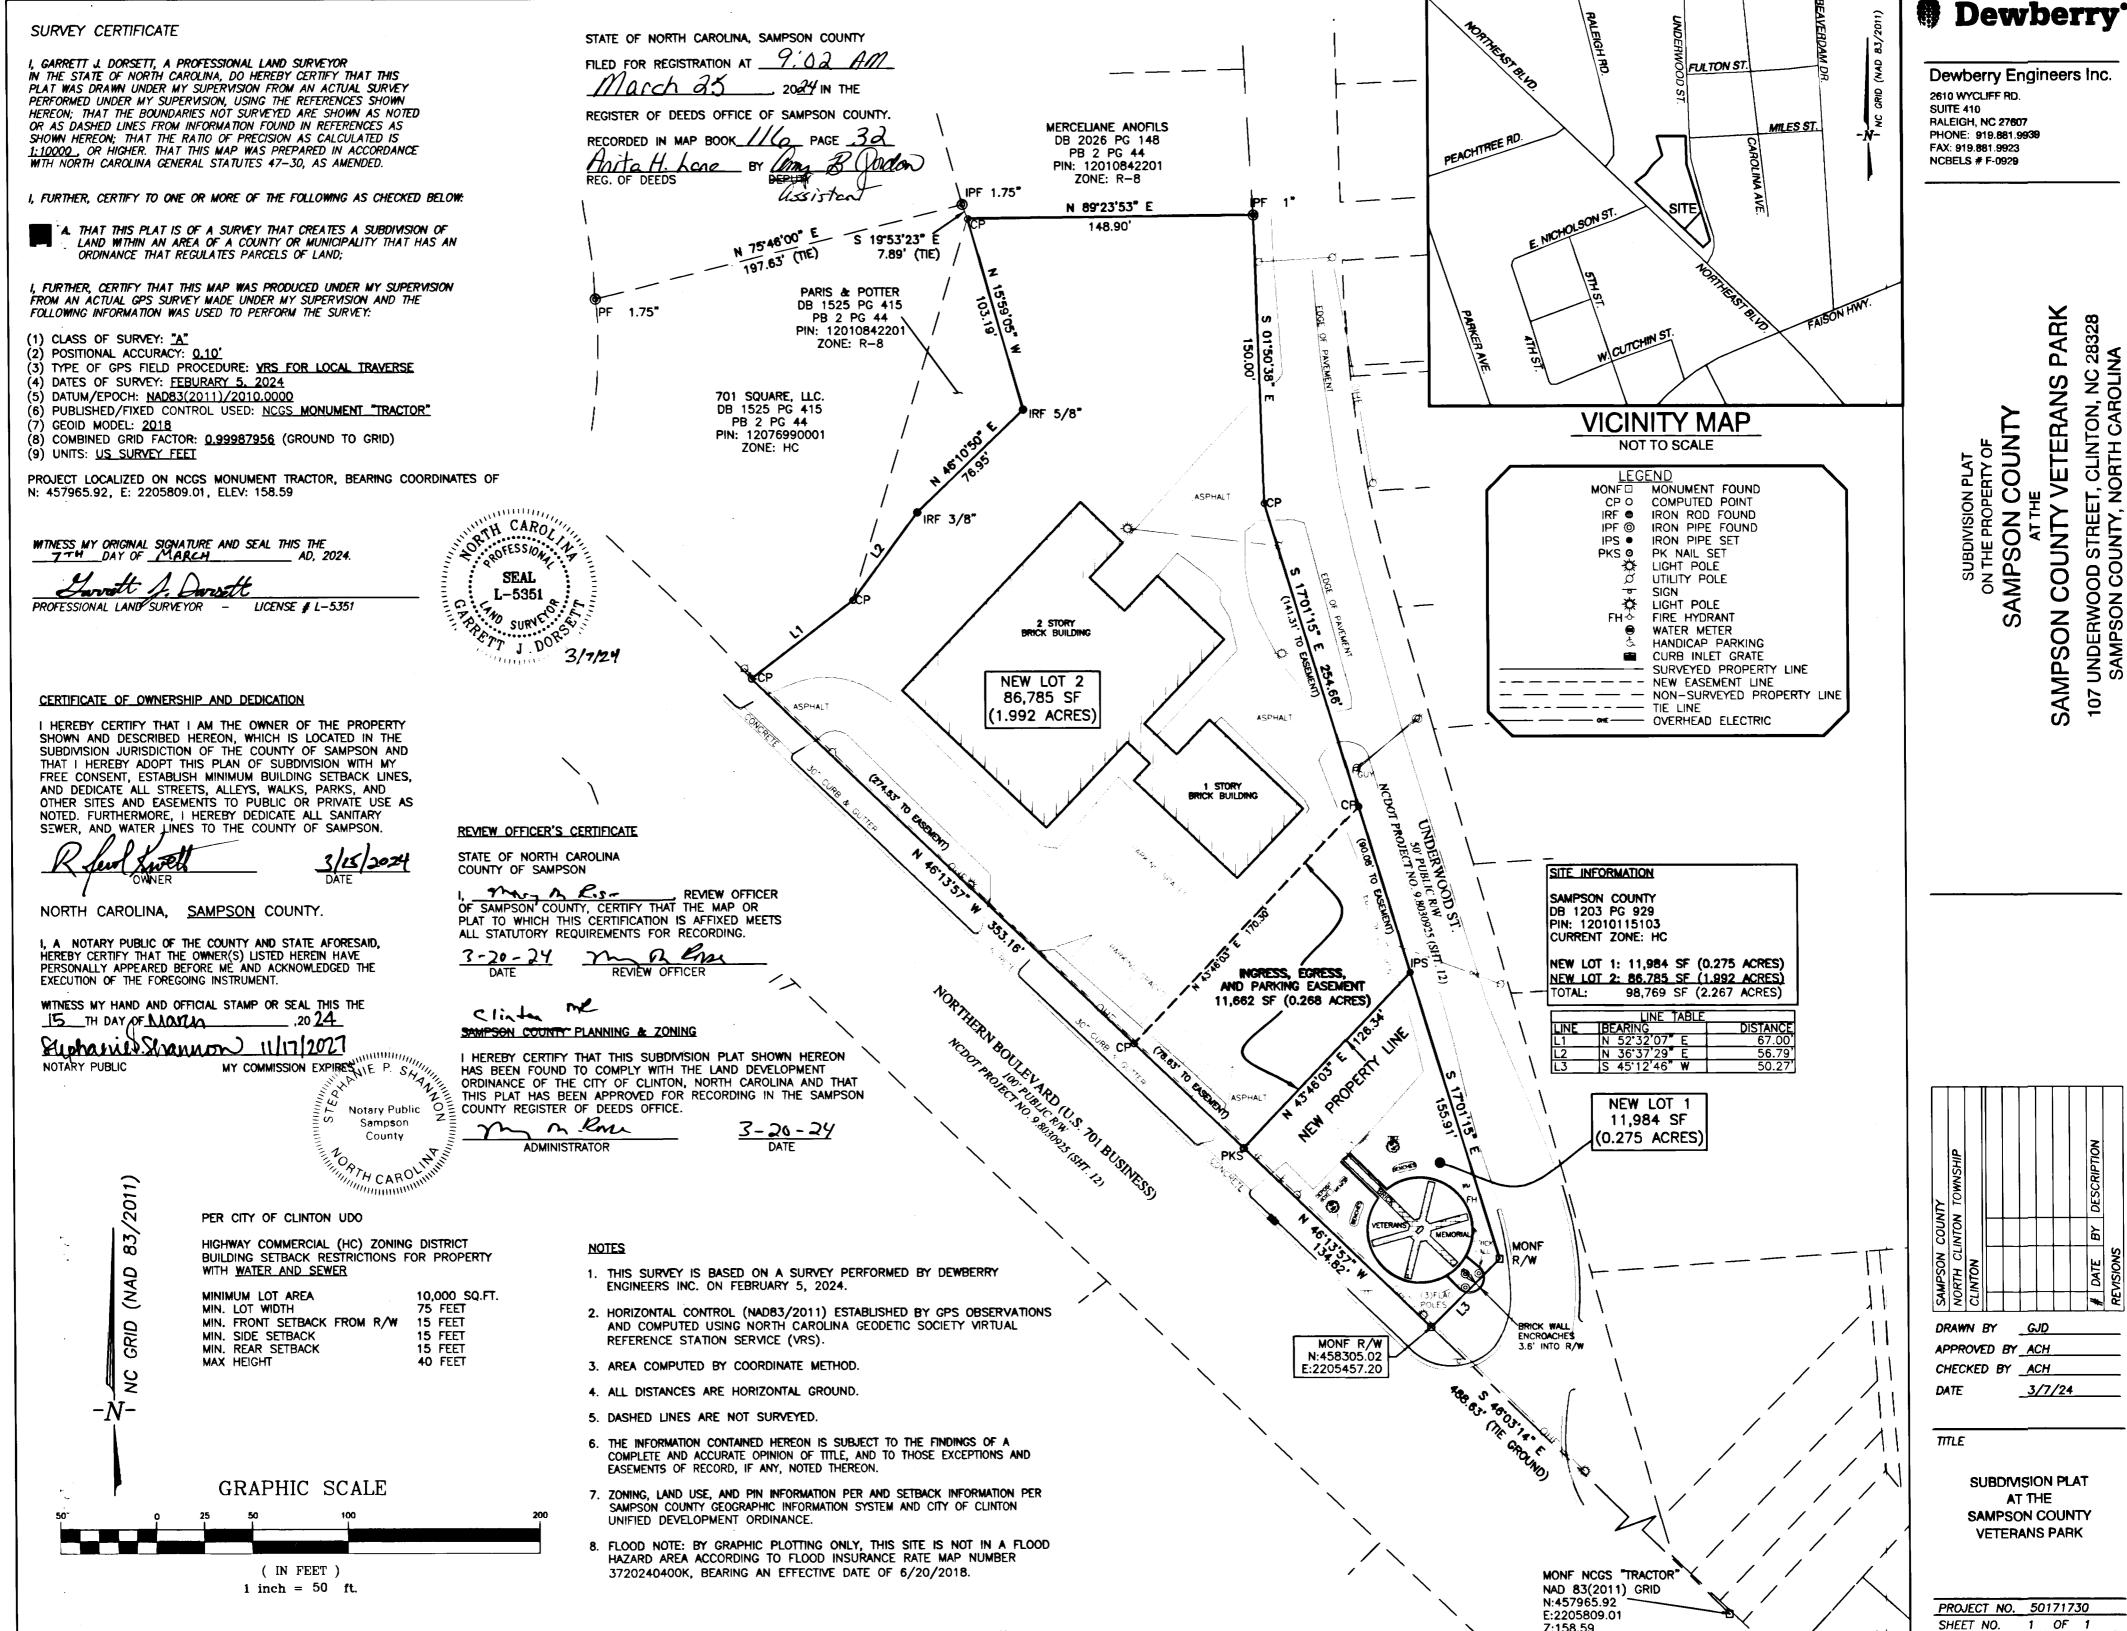

#### PUBLIC NOTICE SALE OF COUNTY PROPERTY

An offer of \$25,000.00 has been submitted for the purchase of certain property owned by the County of Sampson, more particularly described as follows:

**BEING** all of that tract or parcel of land containing 1.992 acres, more or less, as more particularly described as "New Lot 2" on the survey map entitled "Subdivision Plat on the Property of Sampson County at the Sampson County Veterans Park" prepared by Dewberry Engineers, Inc. under date of March 4, 2024 and recorded in Map Book 116 at Page 32 of the Sampson County Registry; **SUBJECT TO** a 0.268 acre, more or less, easement for ingress, egress, and parking, to be retained by the County, as more particularly depicted on the aforementioned survey map; and

**BEING** all of that tract or parcel of land containing 1.992 acres, more or less, as more particularly described as "New Lot 2" on the survey map entitled "Subdivision Plat on the Property of Sampson County at the Sampson County Veterans Park" prepared by Dewberry Engineers, Inc. under date of March 4, 2024 and recorded in Map Book 116 at Page 32 of the Sampson County Registry; **SUBJECT TO** a 0.268 acre, more or less, easement for ingress, egress, and parking, to be retained by the County, as more particularly depicted on the aforementioned survey map; and