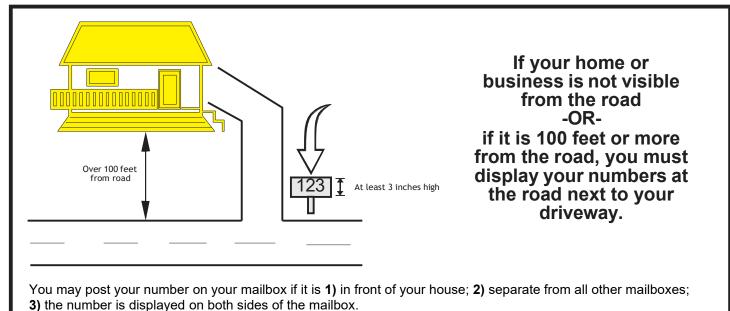

## SAMPSON COUNTY – DISPLAY YOUR ADDRESS!

- All residences and businesses in Sampson County must display their new house number within 90 days of this notification.
- Residences must display numbers at least three inches tall, and businesses must display numbers at least six inches tall.
- All numbers must be a contrasting color that is easily visible from the road.

Our system will not work for you if your address is not properly displayed, and we will have difficulty finding you in the event of an emergency.

If you have any questions about posting your new number, please contact Sampson County Emergency Services at 911addressing@sampsonnc.com or 910-631-1045.