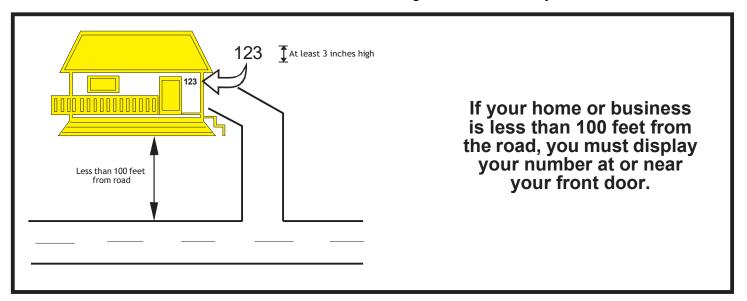

## SAMPSON COUNTY – DISPLAY YOUR ADDRESS!

- All residences and businesses in Sampson County must display their new house number within 90 days of this notification.
- Residences must display numbers at least three inches tall, and businesses must display numbers at least six inches tall.
- All numbers must be a contrasting color that is easily visible from the road.

Our system will not work for you if your address is not properly displayed, and we will have difficulty finding you in the event of an emergency.

If you have any questions about posting your new number, please contact Sampson County Emergency Services at 911addressing@sampsonnc.com or 910-631-1045.